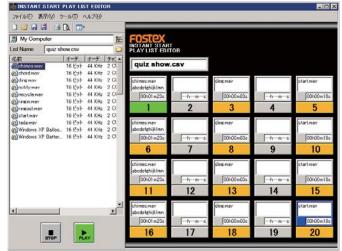

## ■ INSTANT START PLAY EDITOR

UH-2 STEREO RACK MEMORY RECORDER

<sup>\*</sup>The editor software will create List Files in the CSV format for UR-2 to decipher.