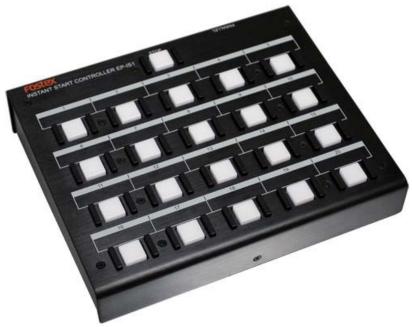

The instant start controller, designated model EP-CT1, is exclusively designed for the Fostex UR-2 stereo memory 1U rack recorder. Connecting the EP-CT1 to UR-2, it will offer the user instant start playback, a highly desired feature in the broadcast environment.

## Main features ]

- •Connection to the UR-2 parallel remote (D-sub 25pin) port.
- •The EP-CT1 offers 20 instant start points/ locations.
- •Storing the memory point is done on the UR-2. Fostex will soon release a dedicated PC editor application software program\*. This will offer an easy and highly visible user interface.