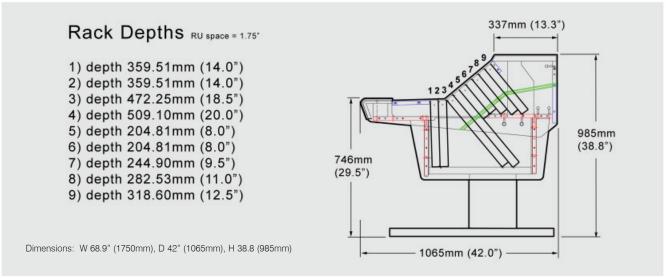

## Super 70 console for Audient® Zen.

The Super 70 series console enclosure for Audient® ZEN utilizes key attributes of Argosy's large format consoles, but in a compact footprint. Patented console design allows you to place essential outboard gear within the console, eliminating distraction while providing protection for your most vital gear and cabling. Detachable lids mounted with adjustable hinges and full length back access panel provide easy access to utilities and connections. Chassis components are milled from 19-32mm Medite® to provide strength and durability. Argosy Super 70 series console is made in the U.S.A. and is shipped disassembled for easy installation.