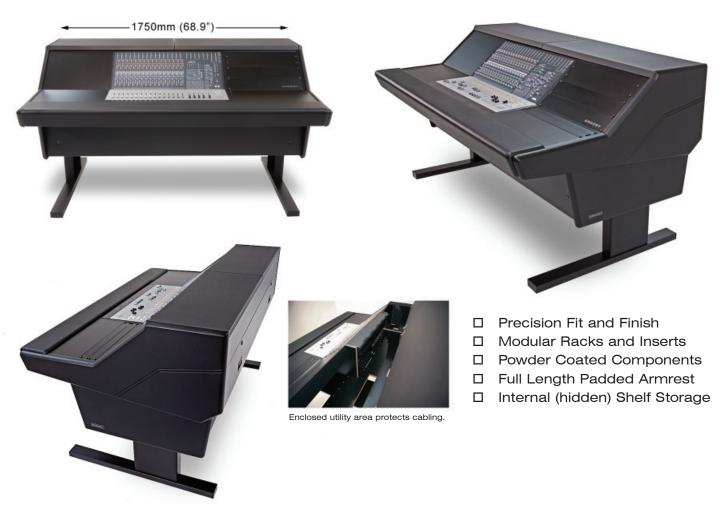

## Super 70 console for Audient® Zen.

The Super 70 series console enclosure for Audient® ZEN utilizes key attributes of Argosy's large format consoles, but in a compact footprint. Patented console design allows you to place essential outboard gear within the console, eliminating distraction while providing protection for your most vital gear and cabling. Detachable lids mounted with adjustable hinges and full length back access panel provide easy access to utilities and connections. Chassis components are milled from 19-32mm Medite® to provide strength and durability. Argosy Super 70 series console is made in the U.S.A. and is shipped disassembled for easy installation.