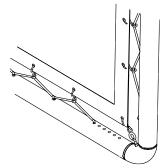

Frame includes pre-positioned lacing cord and "S" Hooks.

Optional Pro-Trim® Masking Cover conceals screen binding and lacing cord.