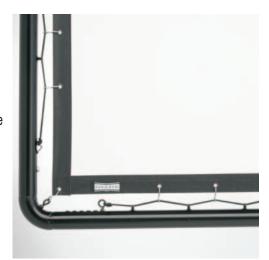

### **Lace and Grommet Framing System**

- · Constructed of 2" diameter aluminum tubing.
- Available with 6" wide Pro-Trim® Masking Cover for non-curved frames to conceal screen binding and lacing cord.
- The Curved Series 200 Frame may be specified to any degree of single axis curve with a maximum width of 30'.
- Lacing Cord and "S" Hooks included and positioned.
- The Series 200 Frame is recommended for use with Da-Lite's front projection screen surfaces in sizes up to 30' wide and rear projection screen surfaces in sizes up to 20' wide (see page 80).

Frame includes pre-positioned lacing cord and "S" Hooks.

Optional Pro-Trim® Masking Cover conceals screen binding and lacing cord.