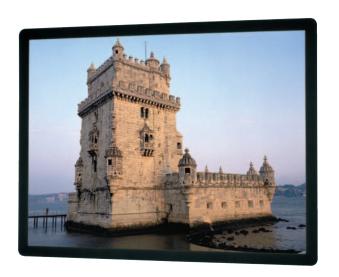

### **SERIES 200 LACE AND GROMMET FRAME**

### **Lace and Grommet Framing System**

- · Constructed of 2" diameter aluminum tubing.
- Available with 6" wide Pro-Trim® Masking Cover for non-curved frames to conceal screen binding and lacing cord.
- The Curved Series 200 Frame may be specified to any degree of single axis curve with a maximum width of 30'.
- Lacing Cord and "S" Hooks included and positioned.
- The Series 200 Frame is recommended for use with Da-Lite's front projection screen surfaces in sizes up to 30' wide and rear projection screen surfaces in sizes up to 20' wide (see page 80).

#### Description

Series 200 Lace and Grommet Frame Series 200 Lace and Grommet Frame with 6" Pro-Trim® Masking Cover Series 200 Lace and Grommet Frame with Single Axis Curve