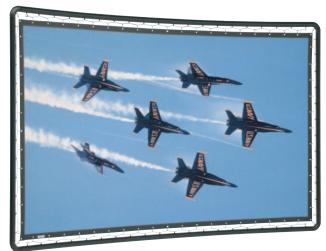

### **Lace and Grommet Framing System**

- · Constructed of 2" diameter aluminum tubing.
- Available with 6" wide Pro-Trim® Masking Cover for non-curved frames to conceal screen binding and lacing cord.
- The Curved Series 200 Frame may be specified to any degree of single axis curve with a maximum width of 30'.
- Lacing Cord and "S" Hooks included and positioned.
- The Series 200 Frame is recommended for use with Da-Lite's front projection screen surfaces in sizes up to 30' wide and rear projection screen surfaces in sizes up to 20' wide (see page 80).

#### Description

Series 200 Lace and Grommet Frame Series 200 Lace and Grommet Frame with 6" Pro-Trim® Masking Cover Series 200 Lace and Grommet Frame with Single Axis Curve