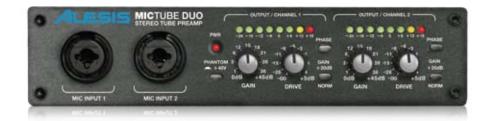

## MicTube Duo

## STEREO TUBE MICROPHONE PREAMPLIFIER

## NATURAL TUBE WARMTH FOR ANY MICS OR INSTRUMENTS.

Add warm, vintage tone to any pair of mics or instruments with the MicTube Duo preamplifier. Ideal for any recording or live setup, the MicTube Duo features an easy-to-use control layout and one of the most classic sounding, lowest-noise vacuum tubes: the legendary 12AX7. Aside from the tube, the MicTube Duo features a minimized circuit path, so it preserves the essence of the signal coming from the microphone faithfully.

## **FEATURES**

- > Tube microphone preamplifier with 12AX7 low-noise vacuum tube for warmth and musicality
- > 20 dB Pads, phase reverses, and 80Hz HPFs
- > Minimized signal path for clarity
- > 48V Phantom Power for condenser mics
- > 1/4" high-impedance DI inputs for instruments