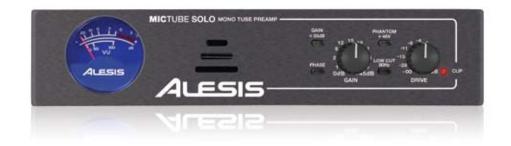

## MicTube Solo

## MONO TUBE MICROPHONE PREAMPLIFIER

NATURAL TUBE WARMTH FOR ANY MIC OR INSTRUMENT. Add warm, vintage tone to any mic or instrument with the MicTube Solo preamplifier. Ideal for any recording or live setup, the MicTube Solo features an easy-to-use control layout and one of the most classic sounding, lowest-noise vacuum tubes: the legendary 12AX7. Aside from the tube, the MicTube Solo features a minimized circuit path, so it preserves the essence of the signal coming from the microphone faithfully.

## **FEATURES**

- > Tube microphone preamplifier with 12AX7 low-noise vacuum tube for warmth and musicality
- > 20 dB Pad, phase reverse, and 80Hz HPF
- > Minimized signal path for clarity
- > 48V Phantom Power for condenser mics
- > 1/4" high-impedance DI input for instruments