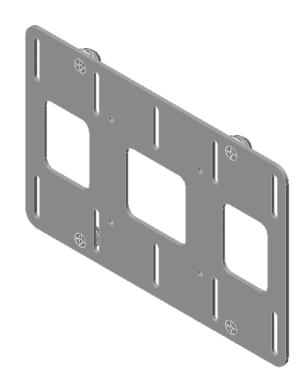

Figure 1:

Installation Instructions Model FSB-4101

**NOTE:** If the flat panel display has a table stand attached, remove existing stand.