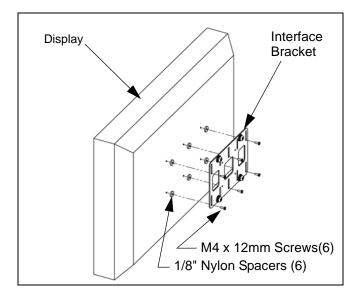

#### **Flush Mount Installation**

 Secure the Interface Bracket to the Display using 1/8" Nylon Spacers and M4 x 12mm screws (see Figure 2).

**NOTE:** Length of mounting screws is dependant upon length of spacer used.

Figure 2: