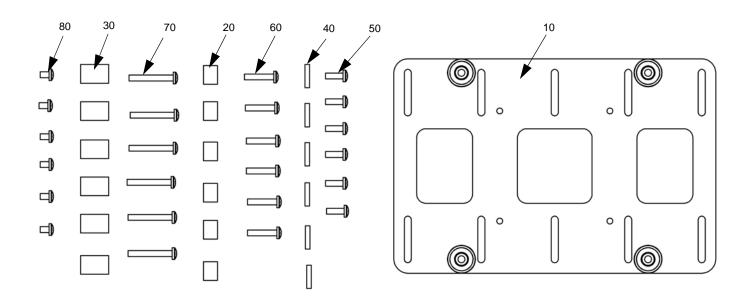

Model FSB-4101 Installation Instructions

**WARNING:** FLAT PANEL DISPLAYS ARE EXTREMELY FRAGILE. If Display Uses a Screw Size Other Than M4, DO NOT USE M4 Screws provided. Monitor Damage Could Occur.

| ITEM | DESCRIPTION                        | QTY. |
|------|------------------------------------|------|
| 10   | Interface Bracket                  | 1    |
| 20   | 3/8" Nylon Spacers                 | 6    |
| 30   | 3/4" Nylon Spacers                 | 6    |
| 40   | 1/8" Nylon Spacers                 | 6    |
| 50   | M4 X 12mm Phillips Pan Head Screws | 6    |
| 60   | M4 X 20mm Phillips Pan Head Screws | 6    |
| 70   | M4 X 30mm Phillips Pan Head Screws | 6    |
| 80   | M4 X 6mm Phillips Pan Head Screws  | 6    |