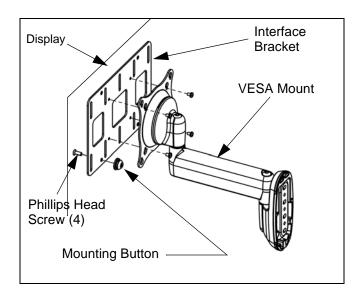

### Conversion to VESA 75mm Mounting/Centris® Mounts

 Remove Phillips head screws and mounting buttons from the interface bracket.

Figure 5:

2. Using M4 x 6mm screws, attach the interface bracket to any VESA 75mm x 75mm mounting device.