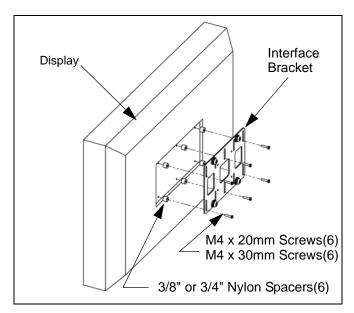

#### **Recessed Mount Installation**

- 1. Place four Nylon spacers (3/8" or 3/4" as necessary) over four mounting holes in Display (see Figure 3).
- Secure the Interface Bracket to the Display using M4 x 20mm or M4 x 30mm screws depending upon spacer used. (see Figure 3).

Figure 3: