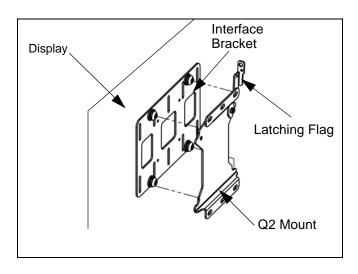

#### Mount to Q2 System

- 1. Install flat panel display, with interface plate attached, on Q2 mount (see Figure 4).
- Move latching flag of Q2 mount to secure display.

Figure 4: