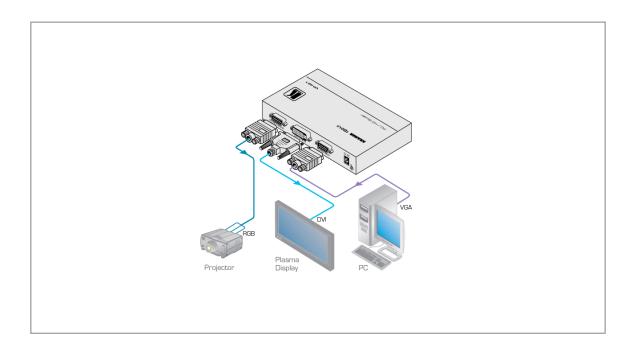

## VP-421

Computer Graphics Video & HDTV ProScale™ Digital Scaler (with DVI Output)

Compatible with HDTV component video signals when used with a breakout cable such as the Kramer C-GM/3RVF.

The VP-421 is a highperformance digital scaler for computer graphics video and HDTV signals. It scales the input up or down to a selectable computer graphics video or HDTV output signal on a 15-pin HD and DVI connector.

## TECHNICAL SPECIFICATIONS

| INPUT:                  | 1 PC/HD on a 15-pin HD connector, RGBHV/YPbPr.                                                                                                                 |
|-------------------------|----------------------------------------------------------------------------------------------------------------------------------------------------------------|
| OUTPUTS:                | 1 PC/HD on a 15-pin HD<br>connector, RGBHV/YPbPr;<br>1 DVI on a DVI connector.                                                                                 |
| OUTPUT<br>RESOLUTIONS : | PC: VGA, SVGA, XGA,<br>1280x800, UXGA, SXGA,<br>WXGA, SXGA+, WXGA+,<br>WSXGA, WUXGA;<br>HDTV: 480p, 576p, 720p<br>@50/60Hz, 1080p @50/60Hz,<br>1080i @50/60Hz. |
| OUTPUT<br>REFRESH RATE: | 60Hz for computer graphics resolutions, 50/60Hz for HDTV resolutions.                                                                                          |
| PROCESSING<br>DELAY:    | 3 frames.                                                                                                                                                      |
| CONTROLS:               | Front panel buttons, ON and<br>component output LEDs.                                                                                                          |
| POWER SOURCE            | : 5V DC, 1A.                                                                                                                                                   |
| DIMENSIONS:             | 19cm x 13.5cm x 2.5cm (7.5" x 5.3" x 0.98") W, D, H.                                                                                                           |
| WEIGHT:                 | 0.66kg (1.45lbs) approx.                                                                                                                                       |
| ACCESSORIES:            | Power supply.                                                                                                                                                  |
| OPTIONS:                | RK-T2B 19" rack adapter.                                                                                                                                       |