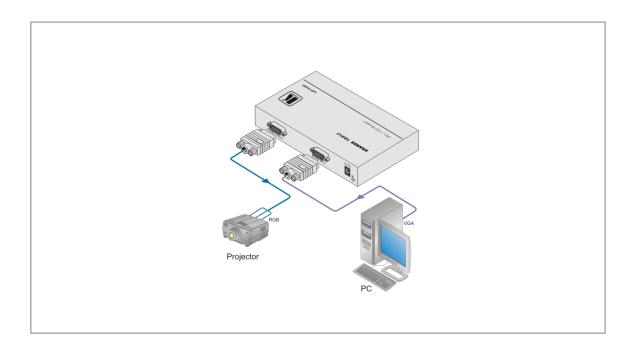

## VP-420

Computer Graphics Video & HDTV ProScale™ Digital Scaler

The VP-420 is a highperformance digital scaler for computer graphics video and HDTV signals. It scales the input up or down to a selectable computer graphics video or HDTV output signal on a 15-pin HD connector.