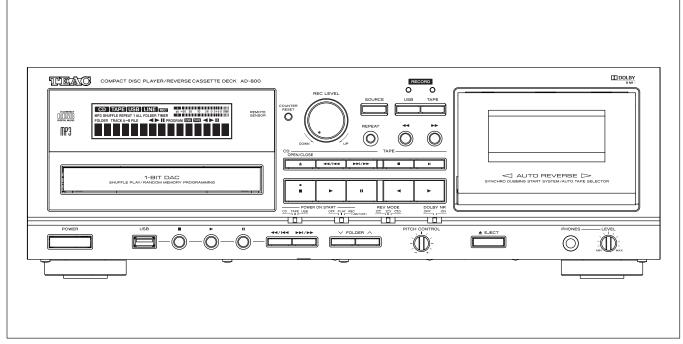

## **Main Features**

### **CD Section**

- Supports CD, CD-R/RW and MP3 Disc
- 20-selection Random Memory Program Play
- Repeat (1/ALL/Program/A-B), Shuffle, Intro Play
- Auto Space
- CD Timer Play

### **Cassette Section**

- Auto Reverse Cassette Deck
- Pitch Control
- Dolby B Noise Reduction
- CD Dubbing
- CPS (Computomatic Program Search)
- Cassette Timer Recording, Cassette Timer Play

### General

- USB Port for MP3 Codec from CD/Cassette/AUX
- USB Timer Recording, USB Timer Play
- FL Display with Level Meter
- Headphone Jack with Level Control
- Remote Control