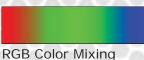

## **FEATURES**

- 12-channel DMX-512 LED moving head
- Full RGB color mixing produces a color pallette of 16.7 Million colors
- Variable electronic strobe (1-25 flashes/second)
- Variable electronic dimmer (0 100%)
- Optical feedback system ensures precise movements
- Vector speed channel for pan/tilt
- Built-in color macros via DMX
- User-selectable color chases via DMX
- · Built-in automated programs via master/slave (fast and slow)
- Built-in sound activated programs via master/slave
- User-selectable basic or advanced operating modes
- Reset to factory settings option
- Pan/tilt invert option