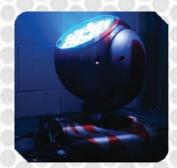

lt
- Built-in color macros via DMX
- User-selectable color chases via DMX
- · Built-in automated programs via master/slave (fast and slow)
- Built-in sound activated programs via master/slave
- User-selectable basic or advanced operating modes
- Reset to factory settings option
- Pan/tilt invert option



## **SPECIFICATIONS**

- Beam angle: 25° (Standard), 15°, 30°, 45° (Optional)
- Field angle: 28° (Standard)
- Lux: 8,990 @ 1m (25° lenses)
- Lux: 14,500 @ 1m (15° lenses)
- Light source: 36x 3W (1,250mA) Red/Green/Blue LEDs 100,000hrs (12 each)
- Pan Speed: 540° 2.2 seconds
- Tilt Speed: 280° 1.2 seconds
- Power and current: 120V, 60Hz:
  - 120W, 1A operating, 1.1A inrush, PF 0.91
- AC power: 115V 50/60Hz
- Weight: 12.6lbs (7.8kg)
- Size: 14.6in x 14.2in x 17.7in (370mm x 360mm x 450mm)





## **ULTRA-BRIGHT 3-WATT LED'S!**