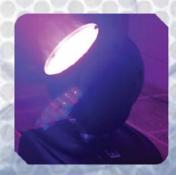

er-selectable color chases via DMX
- · Built-in automated programs via master/slave (fast and slow)
- Built-in sound activated programs via master/slave
- User-selectable basic or advanced operating modes
- Reset to factory settings option
- Pan/tilt invert option



## **SPECIFICATIONS**

- Beam angle: 25° (Standard), 15°, 30°, 45° (Optional)
- Field angle: 28° (Standard)
- Lux: 8,990 @ 1m (25° lenses)
- Lux: 14,500 @ 1m (15° lenses)
- Light source: 36x 3W (1,250mA) Red/Green/Blue LEDs 100,000hrs (12 each)
- Pan Speed: 540° 2.2 seconds
- Tilt Speed: 280° 1.2 seconds
- Power and current: 120V, 60Hz:
  - 120W, 1A operating, 1.1A inrush, PF 0.91
- AC power: 115V 50/60Hz
- Weight: 12.6lbs (7.8kg)
- Size: 14.6in x 14.2in x 17.7in (370mm x 360mm x 450mm)





## **ULTRA-BRIGHT 3-WATT LED'S!**