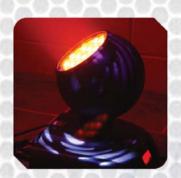

- Built-in color macros via DMX
- User-selectable color chases via DMX
- · Built-in automated programs via master/slave (fast and slow)
- Built-in sound activated programs via master/slave
- User-selectable basic or advanced operating modes
- Reset to factory settings option
- Pan/tilt invert option



## **SPECIFICATIONS**

- Beam angle: 25° (Standard), 15°, 30°, 45° (Optional)
- Field angle: 28° (Standard)
- Lux: 8,990 @ 1m (25° lenses)
- Lux: 14,500 @ 1m (15° lenses)
- Light source: 36x 3W (1,250mA) Red/Green/Blue LEDs 100,000hrs (12 each)
- Pan Speed: 540° 2.2 seconds
- Tilt Speed: 280° 1.2 seconds
- Power and current: 120V, 60Hz:
  - 120W, 1A operating, 1.1A inrush, PF 0.91
- AC power: 115V 50/60Hz
- Weight: 12.6lbs (7.8kg)
- Size: 14.6in x 14.2in x 17.7in (370mm x 360mm x 450mm)





## **ULTRA-BRIGHT 3-WATT LED'S!**