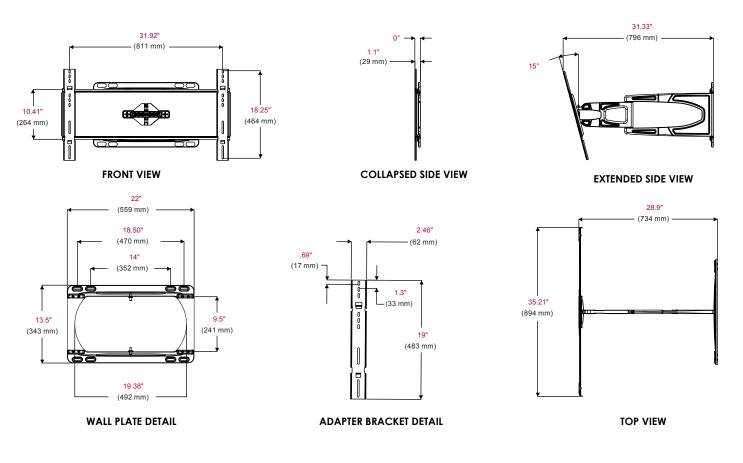

## **Product Specifications**

|          | DIMENSIONS (W x H x D)                                   | PRODUCT WEIGHT    | LOAD CAPACITY  | FINISH                                 | AVAILABLE COLORS |
|----------|----------------------------------------------------------|-------------------|----------------|----------------------------------------|------------------|
| SUA750PU | 35.21" x 19" x 1.1" – 28.9"<br>(894 x 483 x 29 – 734 mm) | 26.5 lb (11.7 kg) | 100 lb (45 kg) | Scratch<br>resistant<br>fused<br>epoxy | Gloss Black      |

## SUA750PU

- Arm retracts to 1.1" (29 mm) and extends up to 28.9" (734 mm) from the wall
- One-touch tilt, +15°/-5°, allows for ideal viewing angles without the use of tools
- Up to ±90° of side-to-side swivel
- ±5° of roll offers a simple way to horizontally level the screen
- Double stud wall plate allows for perfect mount placement