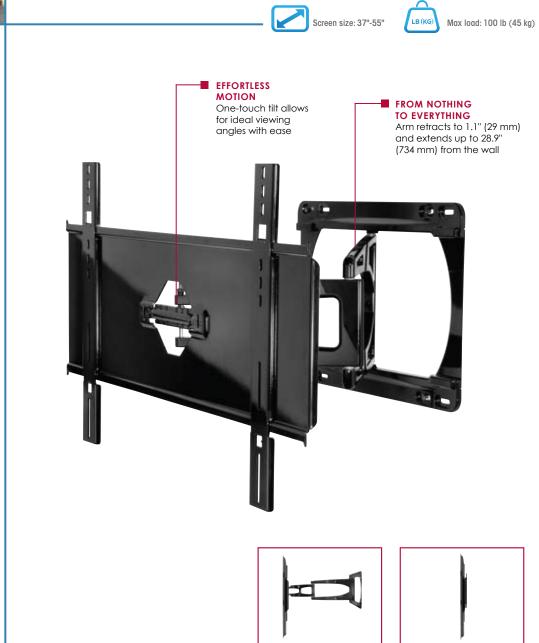

## SUA750PU

- Arm retracts to 1.1" (29 mm) and extends up to 28.9" (734 mm) from the wall
- One-touch tilt, +15°/-5°, allows for ideal viewing angles without the use of tools
- Up to ±90° of side-to-side swivel
- ±5° of roll offers a simple way to horizontally level the screen
- Double stud wall plate allows for perfect mount placement

# Ultra Slim Articulating Wall Arm For 37" to 55" Ultra-thin Screens\*

The world's slimmest articulating mount transforms the viewing experience from ordinary to extraordinary. Ultra-thin screens give the room a contemporary look, but only when married to an ultra-slim mount that allows the maintenance of the ultra-thin aesthetic and still position the screen at the best viewing angle. Brilliant in its simplicity and ease of installation, the mount's functionality is optimized through its remarkable arm extension and swiveling hinge. Now you can create the perfect viewing angle and truly achieve the ultra-thin experience at the same time.

#### Model Numbers

SUA750PU: Ultra Slim Articulating Wall Arm for 37" to 55" Ultra-thin Screens