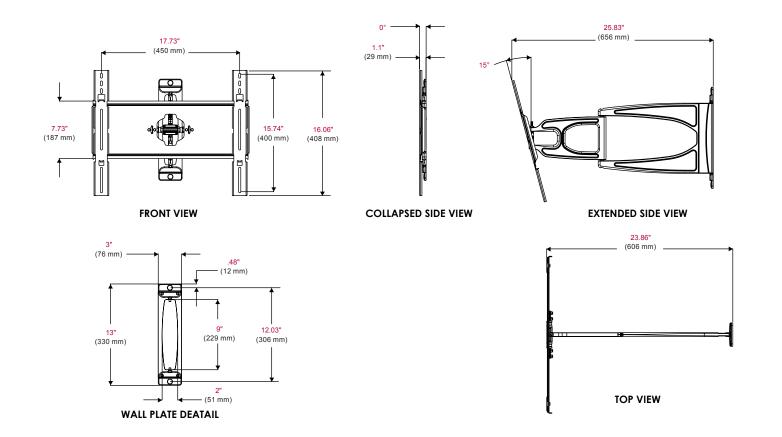

### **Product Specifications**

|          | DIMENSIONS (W x H x D)                                       | PRODUCT WEIGHT    | LOAD CAPACITY | FINISH                                 | AVAILABLE COLORS |
|----------|--------------------------------------------------------------|-------------------|---------------|----------------------------------------|------------------|
| SUA745PU | 20.15" x 16.06" x 1.1" - 23.86"<br>(511 x 408 x 29 – 606 mm) | 11.25 lb (5.1 kg) | 60 lb (27 kg) | Scratch<br>resistant<br>fused<br>epoxy | Gloss Black      |