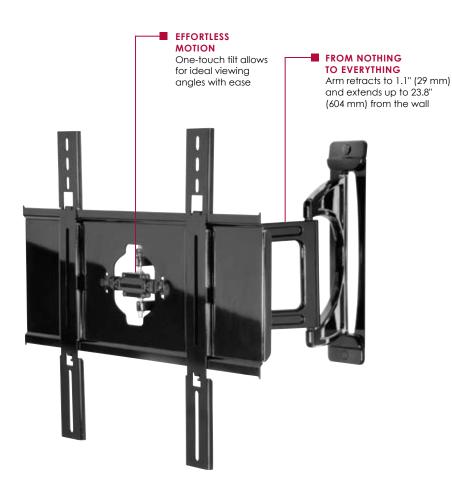

#### **FEATURES**

- Arm retracts to 1.1" (29 mm) and extends up to 23.8" (604 mm) from the wall
- One-touch tilt, +15°/-5°, allows for ideal viewing angles without the use of tools
- Up to ±90° of side-to-side swivel
- ±5° of roll offers a simple way to horizontally level the screen
- Two-screw wall attachment allow for a fast installation

 Designed exclusively for use with ultrathin screens 2" (51 mm) deep or less

# **Ultra Slim Articulating Wall Arm**

For 32" to 46" Ultra-thin Screens\*

The world's slimmest articulating mount transforms the viewing experience from ordinary to extraordinary. Ultra-thin screens give the room a contemporary look, but only when married to an ultra-slim mount that allows the maintenance of the ultra-thin aesthetic and still position the screen at the best viewing angle. Brilliant in its simplicity and ease of installation, the mount's functionality is optimized through its remarkable arm extension and swiveling hinge. Now you can create the perfect viewing angle and truly achieve the ultra-thin experience at the same time.