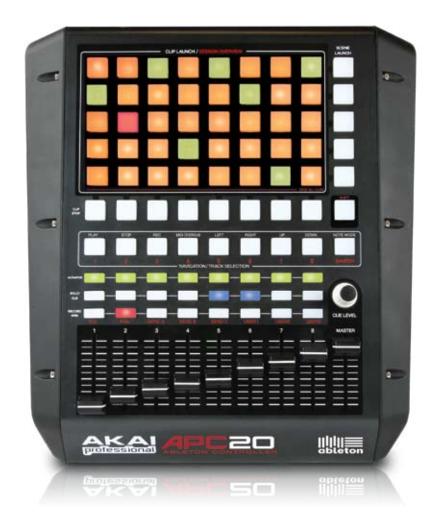

## APC20

## ABLETON PERFORMANCE CONTROLLER

EVERYTHING YOU NEED. NOTHING YOU DON'T. The second model in the APC series, the APC20 offers a smaller footprint than the APC40, enabling musicians to more easily create a personalized setup with multiple APCs, effects controllers, and other devices. Designed in partnership with Ableton, the APC20 is the ideal controller for Live users looking for maximum portability, or APC40 owners looking to expand their existing Live setup. With the same clip-launch grid and high-quality faders found on the award-winning APC40, the APC20 is sure to please even the most space- and budget-conscious Live user. If you're looking for the perfect controller for Ableton Live, don't settle for anything less than an APC.

## **FEATURES**

- Designed in partnership with Ableton, mapped for Live, and fully customizable
- Clip Launch matrix with multicolor lighting displays current clip status
- No mapping required; every button and fader is pre-mapped
- Bidirectional hardware/software communication for visual feedback on APC20
- Solid, professional feel with rugged, metal chassis and premium controls
- Comes with Ableton Live Akai Professional APC Edition software
- Works with standalone editions of Ableton Live
- USB plug-and-play connection for Mac and PC