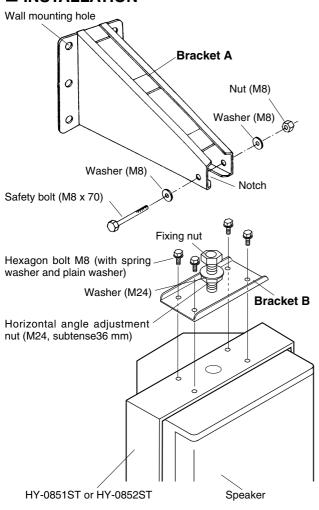

#### ■ INSTALLATION

- Mount the speaker securely to the HY-0851ST or HY-0852ST Speaker Mounting Bracket, and then the HY-WB0801's Bracket B to the HY-0851ST or HY-0852ST using the four supplied hexagon bolts. (For mounting instructions, refer to the instruction manual for the HY-0851ST or HY-0852ST.)
- 2. Remove Bracket A's safety bolt.
- 3. Using six of bolts, etc., mount Bracket A to a wall.
- 4. Fit Bracket B's mounting bolt into Bracket A's notch.

Important: In this case, a fixing nut must be located above the notch, and a plain washer below the notch.

- 5. Run the safety bolt through Bracket A, and tighten it using an M8 nut.
- 6. Tighten the horizontal angle adjustment nut securely after adjusting the speaker's horizontal mounting angle.

Note: Adjustable horizontal mounting angle range: 180° each for leftward and rightward angles (360° rotation)

 Adjust the speaker's vertical mounting angle at the HY-0851ST or HY-0852ST Speaker Mounting Bracket. (For adjustment instructions, refer to the instruction manual for the HY-0851ST or HY-0852ST.)