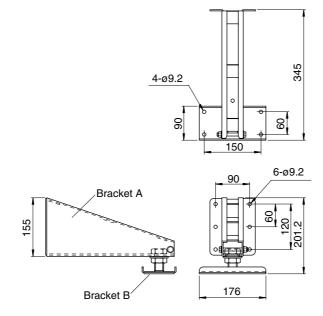

Remove Bracket A's safety bolt.
- 3. Using six of bolts, etc., mount Bracket A to a wall.
- 4. Fit Bracket B's mounting bolt into Bracket A's notch.

Important: In this case, a fixing nut must be located above the notch, and a plain washer below the notch.

- 5. Run the safety bolt through Bracket A, and tighten it using an M8 nut.
- 6. Tighten the horizontal angle adjustment nut securely after adjusting the speaker's horizontal mounting angle.

Note: Adjustable horizontal mounting angle range: 180° each for leftward and rightward angles (360° rotation)

 Adjust the speaker's vertical mounting angle at the HY-0851ST or HY-0852ST Speaker Mounting Bracket. (For adjustment instructions, refer to the instruction manual for the HY-0851ST or HY-0852ST.)

### **■ DIMENSIONAL DIAGRAM**

Unit: mm