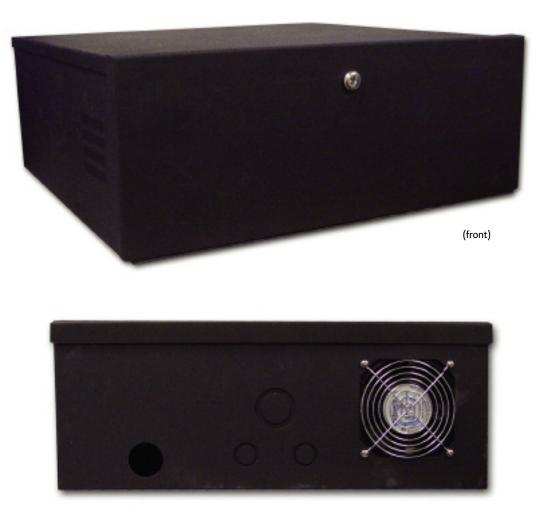

## speco technologies DVR / VCR Lockbox with Fan

(rear image with fan and power cord opening)

## LB1

For desktop DVR or VCR units measuring up to 20 7/8" W x 20 7/8" L x 7 7/8" H

## Features \_

- Includes fan w/ power cord
- Washable filter
- 16 gauge steel
- Durable powder coat finish
- Locking front door
- Cam lock with 2 keys
- Knock-outs for cable entry
- Removable lid provides easy access

- Secures to mounting surface using factory drilled holes
- Rubber bumpers protect mounting surfaces
- Holds one DVR or VCR with processing device
- Exterior: 21" W x 21" L x 8" H
- Interior: 20 7/8" W x 20 7/8" L x 7 7/8" H (Note: fan extends 1 7/8" into the enclosure from rear)
- Weight: 18 lbs.