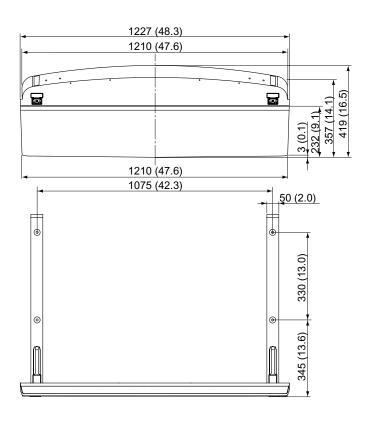

### ■ Product specification (design and specifications subject to change without notice)

| Dimensions (W x H x D) | 1227 mm x 832 mm x 419 mm (48.3" x 32.8" x 16.5")                   |
|------------------------|---------------------------------------------------------------------|
| Weight                 | 17.0 kg (37.5 lbs.)                                                 |
| Incluted Accessories   | Stand pins x 2, Stand poles x 2, Clamper x 2, Base x 1, Screws x 8, |
|                        | Light-blocking panel x 1, Fixing pins x 4                           |

#### **■**Dimensions

Cautions : This drawing is not a scale. Unit : inches

it : inches (mm)