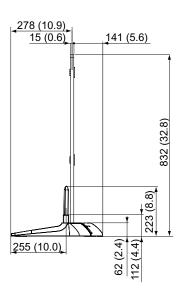

### ■ Product specification (design and specifications subject to change without notice)

| Dimensions (W x H x D) | 1227 mm x 832 mm x 419 mm (48.3" x 32.8" x 16.5")                   |
|------------------------|---------------------------------------------------------------------|
| Weight                 | 17.0 kg (37.5 lbs.)                                                 |
| Incluted Accessories   | Stand pins x 2, Stand poles x 2, Clamper x 2, Base x 1, Screws x 8, |
|                        | Light-blocking panel x 1, Fixing pins x 4                           |

#### **■**Dimensions

Cautions : This drawing is not a scale. Unit : inches

it : inches (mm)