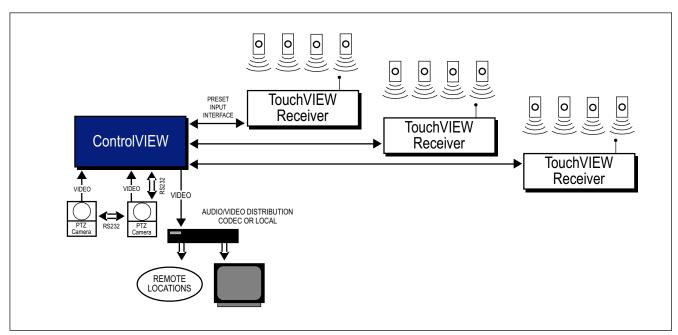

Figure 2 – TouchVIEW setup, Polycom® VS4000 or Viewstation™ FX or EX.

Figure 3 – TouchVIEW setup, expanded.

9433 Science Center Drive • New Hope, MN 55428 Toll Free: 800-572-2011 • Phone: 763-971-4400 • Fax: 763-971-4464 www.vaddio.com