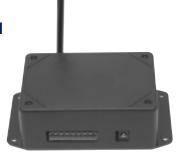

## **TECHNICAL FEATURES**

- Four RF remote control button transmitters with 62 unique program frequencies.
- One RF receiver, capable of receiving four remote control buttons.
- Expandable to twelve wireless remote controls by using three receivers.
- Up to a 100 foot range.
- 433.92 MHz transmitting frequency.
- 12 VDC power supply.
- Terminal block connection to ControlVIEW's preset input interface.

## TECHNICAL SPECIFICATIONS

| Operating Frequency                    | 433 MHz                         |
|----------------------------------------|---------------------------------|
| Transmission Range                     | 75-100 feet                     |
| Receiver Connections                   | 8-Pin Phoenix Connector         |
| Receiver Power<br>Requirements         | 12V Power Supply                |
| Receiver Control Power<br>Requirements | 3V Button Cell Battery – CR2032 |
| Dimensions                             |                                 |
| Receiver                               |                                 |
| Depth                                  | 3"                              |
| Width                                  | 5 3/4"                          |
| Height                                 | 1 3/4"                          |
| Remote Control Button                  |                                 |
| Depth                                  | 9/16"                           |
| Width                                  | 1 3/4"                          |
| Height                                 | 3 1/4"                          |