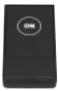

## **TECHNICAL FEATURES**

- Four RF remote control button transmitters with 62 unique program frequencies.
- One RF receiver, capable of receiving four remote control buttons.
- Expandable to twelve wireless remote controls by using three receivers.
- Up to a 100 foot range.
- 433.92 MHz transmitting frequency.
- 12 VDC power supply.
- Terminal block connection to ControlVIEW's preset input interface.

## TECHNICAL SPECIFICATIONS

| Operating Frequency                    | 433 MHz                         |
|----------------------------------------|---------------------------------|
| Transmission Range                     | 75-100 feet                     |
| Receiver Connections                   | 8-Pin Phoenix Connector         |
| Receiver Power<br>Requirements         | 12V Power Supply                |
| Receiver Control Power<br>Requirements | 3V Button Cell Battery – CR2032 |
| Dimensions                             |                                 |
| Receiver                               |                                 |
| Depth                                  | 3"                              |
| Width                                  | 5 3/4"                          |
| Height                                 | 1 3/4"                          |
| Remote Control Button                  |                                 |
| Depth                                  | 9/16"                           |
| Width                                  | 1 3/4"                          |
| Height                                 | 3 1/4"                          |