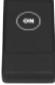

## **TECHNICAL FEATURES**

- Four RF remote control button transmitters with 62 unique program frequencies.
- One RF receiver, capable of receiving four remote control buttons.
- Expandable to twelve wireless remote controls by using three receivers.
- Up to a 100 foot range.
- 433.92 MHz transmitting frequency.
- 12 VDC power supply.
- Terminal block connection to ControlVIEW's preset input interface.

## TECHNICAL SPECIFICATIONS

| Operating Frequency                    | 433 MHz                         |
|----------------------------------------|---------------------------------|
| Transmission Range                     | 75-100 feet                     |
| Receiver Connections                   | 8-Pin Phoenix Connector         |
| Receiver Power<br>Requirements         | 12V Power Supply                |
| Receiver Control Power<br>Requirements | 3V Button Cell Battery – CR2032 |
| Dimensions                             |                                 |
| Receiver                               |                                 |
| Depth                                  | 3"                              |
| Width                                  | 5 3/4"                          |
| Height                                 | 1 3/4"                          |
| Remote Control Button                  |                                 |
| Depth                                  | 9/16"                           |
| Width                                  | 1 3/4"                          |
| Height                                 | 3 1/4"                          |