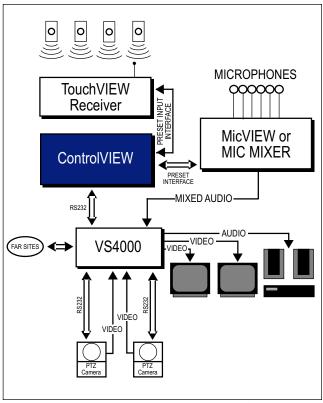

Figure 2 – TouchVIEW setup, Polycom® VS4000 or Viewstation™ FX or EX.

Figure 3 – TouchVIEW setup, expanded.

9433 Science Center Drive • New Hope, MN 55428 Toll Free: 800-572-2011 • Phone: 763-971-4400 • Fax: 763-971-4464 www.vaddio.com