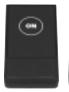

## **TECHNICAL FEATURES**

- Four RF remote control button transmitters with 62 unique program frequencies.
- One RF receiver, capable of receiving four remote control buttons.
- Expandable to twelve wireless remote controls by using three receivers.
- Up to a 100 foot range.
- 433.92 MHz transmitting frequency.
- 12 VDC power supply.
- Terminal block connection to ControlVIEW's preset input interface.

## TECHNICAL SPECIFICATIONS

| Operating Frequency                    | 433 MHz                         |
|----------------------------------------|---------------------------------|
| Transmission Range                     | 75-100 feet                     |
| Receiver Connections                   | 8-Pin Phoenix Connector         |
| Receiver Power<br>Requirements         | 12V Power Supply                |
| Receiver Control Power<br>Requirements | 3V Button Cell Battery – CR2032 |
| Dimensions                             |                                 |
| Receiver                               |                                 |
| Depth                                  | 3"                              |
| Width                                  | 5 3/4"                          |
| Height                                 | 1 3/4"                          |
| Remote Control Button                  |                                 |
| Depth                                  | 9/16"                           |
| Width                                  | 1 3/4"                          |
| Height                                 | 3 1/4"                          |