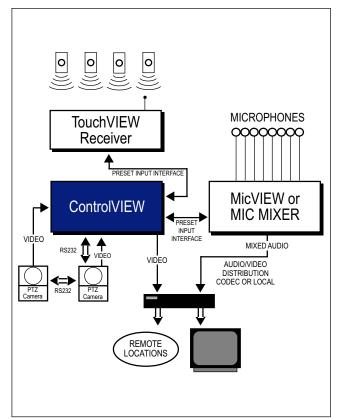

Figure 2 – TouchVIEW setup, Polycom® VS4000 or Viewstation™ FX or EX.

Figure 3 – TouchVIEW setup, expanded.

9433 Science Center Drive • New Hope, MN 55428 Toll Free: 800-572-2011 • Phone: 763-971-4400 • Fax: 763-971-4464 www.vaddio.com