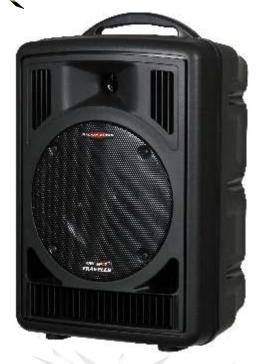

## ALL INCLUSIVE

ANY SPOT TRAVELER

Galaxy Audio introduces the Any Spot Traveler (AS-TV8); a new AC/battery operated portable PA system. This compact system features an 8" woofer, 1" horn, 50-watt amplifier, and can be configured in a variety of ways to meet your specific needs. Features of the standard Traveler include: 2 Inputs (XLR/1/4" combo with its own volume control and a dual RCA), 2 Band EQ, and a Master Volume. Audio Outputs include a dual RCA Line Out and a 1/4" Speaker Output to power an additional speaker. The Universal Power Supply/Battery Charger allows the Traveler to be used anywhere in the world. The Traveler will operate for an unlimited time on AC power and for about 6 hours on just battery power. A full recharge of the batteries takes about 4 hours. The Traveler may be operated while recharging the batteries without affecting the charge time. If a power failure occurs when operating on AC, the Traveler will seamlessly switch over to battery power. The Traveler has a unique "plug in" modular design, which allows optional Function Modules to be easily added or removed. Optional Modules include Wireless Mic Receivers (with Handheld, Headset, & Lapel options), a CD/MP3 player, and the choice of an Echo/Delay unit or an Audio Link Module, which wirelessly transmits the entire audio mix from one Traveler to any number of satellite Travelers. Since all the Modules are internally wired, no external patching is necessary. The durable ABS enclosure features a convenient carry handle and a provision for standard pole mounting. The Traveler is designed for people who need a portable, lightweight, "all in one" PA system that allows for a quick and uncomplicated setup.

## ANY SPOT TRAVELER