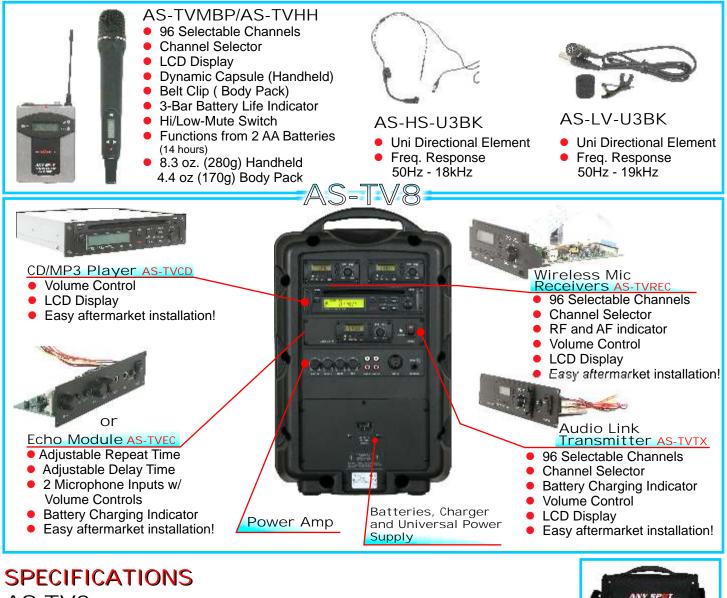

## ALL INCLUSIVE

ANY SPOT TRAVELER

Galaxy Audio introduces the Any Spot Traveler (AS-TV8); a new AC/battery operated portable PA system. This compact system features an 8" woofer, 1" horn, 50-watt amplifier, and can be configured in a variety of ways to meet your specific needs. Features of the standard Traveler include: 2 Inputs (XLR/1/4" combo with its own volume control and a dual RCA), 2 Band EQ, and a Master Volume. Audio Outputs include a dual RCA Line Out and a 1/4" Speaker Output to power an additional speaker. The Universal Power Supply/Battery Charger allows the Traveler to be used anywhere in the world. The Traveler will operate for an unlimited time on AC power and for about 6 hours on just battery power. A full recharge of the batteries takes about 4 hours. The Traveler may be operated while recharging the batteries without affecting the charge time. If a power failure occurs when operating on AC, the Traveler will seamlessly switch over to battery power. The Traveler has a unique "plug in" modular design, which allows optional Function Modules to be easily added or removed. Optional Modules include Wireless Mic Receivers (with Handheld, Headset, & Lapel options), a CD/MP3 player, and the choice of an Echo/Delay unit or an Audio Link Module, which wirelessly transmits the entire audio mix from one Traveler to any number of satellite Travelers. Since all the Modules are internally wired, no external patching is necessary. The durable ABS enclosure features a convenient carry handle and a provision for standard pole mounting. The Traveler is designed for people who need a portable, lightweight, "all in one" PA system that allows for a quick and uncomplicated setup.

## **OPTIONS/SPECIFICATIONS**

AS-TV8

- Power Output: 50 watts
- Max SPL: 108dB
- Freq. Resp: 70Hz-20kHz
- Battery: 2-12V/2.9AH Lead Acid
- **Battery Life: 6 hours**
- **Battery Charging: 4 hours**
- Speaker: 8" Woofer/1" Horn
- S/N Ratio: 70 dB
- Sensitivity: 91dB @ 1 watt/1 meter
- Audio Input: Mic-XLR w/ Volume Control; Line/RCA w/ Volume Control; Master Volume
- Audio Output: Line-RCA, Speaker 1/4"

- Power Requirements: 100-240VAC 50/60 Hz Switching Power Supply
- **Speaker Stand Mountable**
- Dimensions: 12" x 9" x 18.5" (300mm x 230mm x 470mm)
- 26.5 lbs (12g)

MAKERS OF THE ORIGINAL HOT SPOT PERSONAL MONITOR