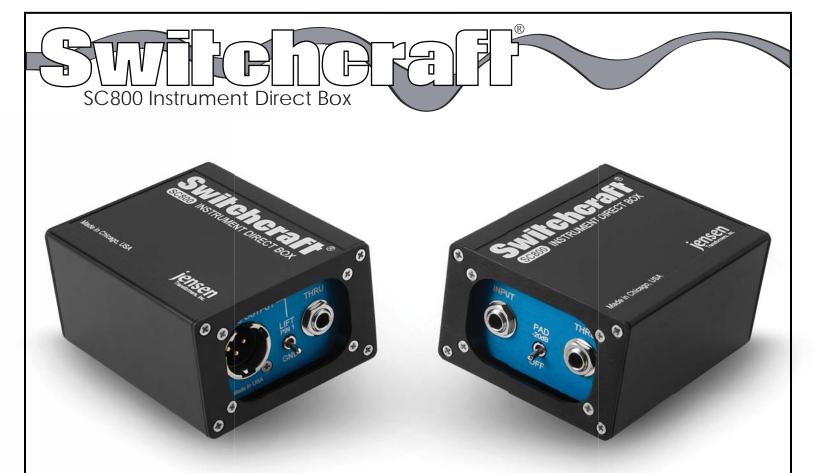

## **Features**

-Jensen transformer

-Dual ¼" thruputs

-All metal Switchcraft® ¼" I/O jacks

-20dB Pad

-Pin 1 ground lift

-Recessed I/O panel

-Laser etched product labeling

## SC800 Instrument Direct Box

The SC800 Instrument Direct Box from Switchcraft® converts the outputs of high impedance line level audio devices and musical instruments to low impedance, balanced and isolated mic level signals that can be connected to audio console's, mic pre's, effects processors, and other equipment with 3-Pin XLR inputs.