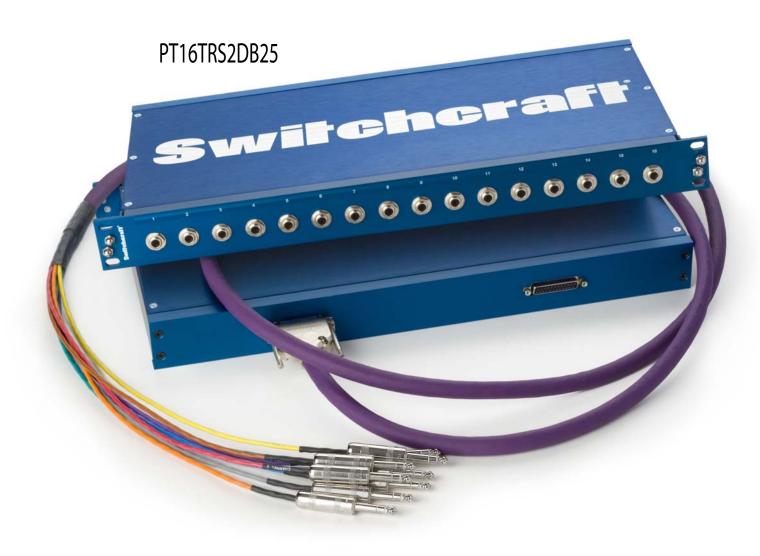

## **OPTIONS:**

-PT16FX2DB25 (16 Female XLR's)

-PT16MX2DB25 (16 Male XLR's)

-PT8FX8MX2DB25 (8 Female and 8 Male XLR's)

-PTAESEBU2DB25 (8 Female and 8 Male XLR's in groups of four).

-PT16TRS2DB25 (16 Quarter-Inch TRS Jacks)

All versions terminate to two DB25 connectors wired to the TASCAM DTRS standard pinout. They are perfect for anyone requiring easy access to their I/O's in any permanent or mobile studio/broadcast environment.

## Audio Pass-Through Panels

- \*All Switchcraft® Audio Pass-Through Panels come with removable custom marking strips.
- \*DB25 Audio Breakout Cable (DB25M10TRS) sold separately.