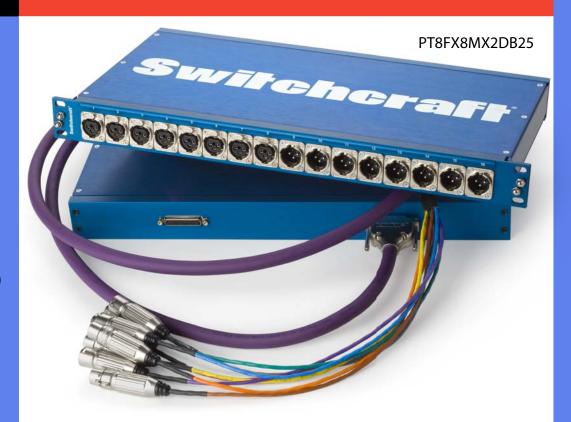

## **OPTIONS:**

-PT16FX2DB25 (16 Female XLR's)

-PT16MX2DB25 (16 Male XLR's)

-PT8FX8MX2DB25 (8 Female and 8 Male XLR's)

-PTAESEBU2DB25 (8 Female and 8 Male XLR's in groups of four).

-PT16TRS2DB25 (16 Quarter-Inch TRS Jacks)

\*DB25 Audio Breakout Cable (DB25M10XLRMXLRF) sold separately.

Switchcraft® is proud to introduce the latest additions to the StudioPatch® Series family... five Audio Pass-Through Panels designed to meet all of your input/output needs.

All versions terminate to two DB25 connectors wired to the TASCAM DTRS standard pinout. They are perfect for anyone requiring easy access to their I/O's in any permanent or mobile studio/broadcast environment.

## Audio Pass-Through Panels

- \*All Switchcraft® Audio Pass-Through Panels come with removable custom marking strips.
- \*DB25 Audio Breakout Cable (DB25M10TRS) sold separately.