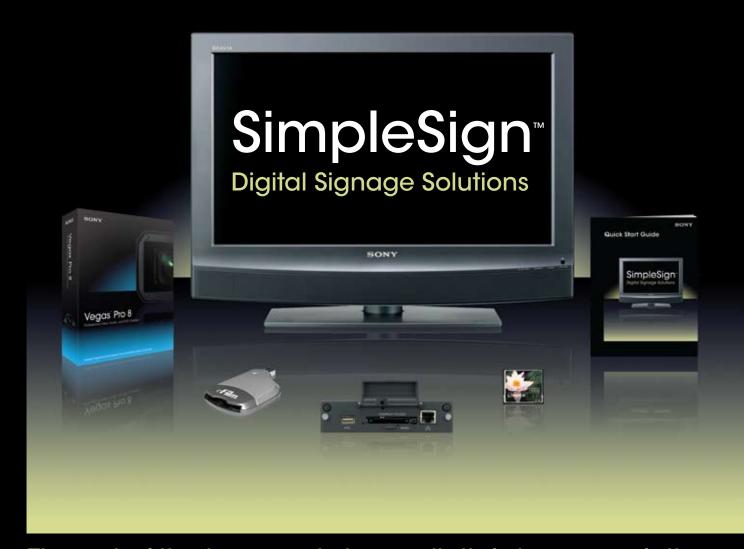

# The out-of-the-box, ready-to-go, digital signage solution.

Sony's SimpleSign<sup>™</sup> kit is an all-in-one solution that provides everything needed for start-up digital signage. For companies currently using DVD or videotapes to playback corporate marketing or advertising messages, digital signage is the ideal way to upgrade their communications method. Businesses such as car dealerships, retail stores, doctor's offices and other small enterprises that need an uncomplicated, yet powerful way to promote their products or services will benefit greatly from the ultra simplicity of Sony's SimpleSign solution.

Discover how Sony can simplify digital signage for your company.

The SimpleSign kit includes a choice of 26"\* or 32"\* display, a BKM-FW50 digital signage card, Vegas® 8 content creation software, a CompactFlash® card, CompactFlash card reader and a Quick Start Guide – everything needed to get started right out of the box. The fully functional SimpleSign solution is pre-configured to operate with no setup. Just save content to the supplied CompactFlash card, insert the card in the SimpleSign slot, and the content will playback automatically.

# Sony's SimpleSign Kit includes:

- Pre-configured display with all accessories
- Vegas 8 Content Creation Software
- 1GB CompactFlash Card
- USB CompactFlash Card Reader/Writer
- 26" \* or 32" \* LCD Display
- BKM-FW50 Simple Signage Card
- Quick Start Guide
- CAT5 Crossover Cable