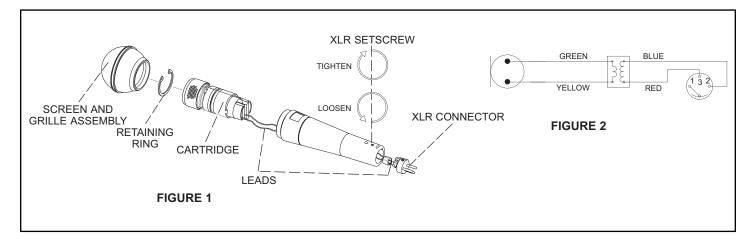

To install the R176 replacement cartridge in the BETA 58A, proceed as follows:

- 1. Using a small slothead screwdriver, turn the XLR setscrew counter-clockwise and remove the XLR connector.
- 2. Unsolder the BLUE and RED leads of the old cartridge from pins 2 and 3 of the XLR connector.
- 3. Unscrew and remove the screen and grille assembly, see Figure 1.
- Remove the cartridge retaining ring using a set of snap-ring pliers. Insert both needles of the pliers into each of the holes on the ring. Close the pliers so that the ring compresses slightly, then remove the ring.

**NOTE**: The recommended snap-ring pliers are approximately 7-3/4" in length, with a 90° angle tip, 1"–2" ring range, and a .070" tip diameter (McMaster-Carr #5415A33 or equivalent).

- 5. Remove the cartridge and attached leads from the case.
- 6. Run the leads from the new cartridge through the handle, so the leads come out on the XLR end.
- 7. Insert the new cartridge in the case, making sure it is properly seated in the notches provided. Also make sure that the wire leads are aligned with the nameplate and that they are not pinched between the cartridge and case.
- 8. Using snap-ring pliers, insert the ring into the groove inside the handle, securing the cartridge in place.
- 9. Reattach the screen and grille assembly.
- 10. Solder the leads of the new cartridge to the XLR connector: the BLUE wire goes to pin 2, and the RED wire goes to pin 3 (see Figure 2).
- 11. Insert the XLR connector in the bottom of the handle, again making sure that the wires are not pinched between the connector and the case.
- 12. Using a small slothead screwdriver, turn the XLR setscrew clockwise to secure the connector to the case.

SHURE Incorporated http://www.shure.com United States, Canada, Latin America, Caribbean: 5800 W. Touhy Avenue, Niles, IL 60714-4608, U.S.A. Phone: 847-600-2000 U.S. Fax: 847-600-1212 Int'l Fax: 847-600-6446 Europe, Middle East, Africa: Shure Europe GmbH, Phone: 49-7131-72140 Fax: 49-7131-721414 Asia, Pacific: Shure Asia Limited, Phone: 852-2893-4290 Fax: 852-2893-4055