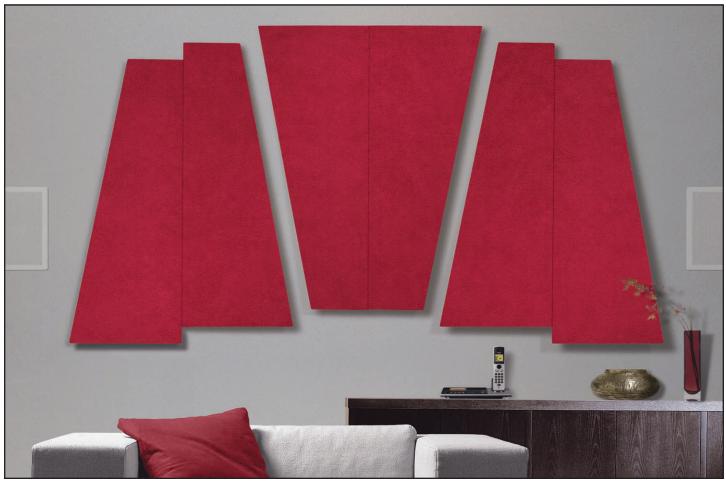

## SonoSuede HT<sup>™</sup> System

As audio technology continues to evolve, sound control solutions must meet greater acoustical demands while maintaining aesthetic appeal.

The **Auralex**<sup>®</sup> **SonoSuede System** is a cost-effective complete do-it-yourself room treatment system ideal for any critical listening environment. The synthetic suede fabric-covered panels provide the acoustical performance and visual impact critical for today's applications.

The **SonoSuede System's** unique mounting blocks help you get the most out of your treatment by spacing the panels off the wall. The resulting air gap dramatically improves low frequency absorption and also offers a multitude of decorative options.

| SonoSuede HT                       |                          |                                                            |              |                                                    |  |
|------------------------------------|--------------------------|------------------------------------------------------------|--------------|----------------------------------------------------|--|
| Quantity:                          | Coverage:                | System Color Options:                                      | Fire Rating: | Mounting Hardware                                  |  |
| 8                                  | 1" x 16" x 48" (overall) | Option 1: (Red 1″/Black 2″)<br>Option 2: (Tan 1″/Brown 2″) | Class A      | (3) Impaling Clips & (3) Mounting Blocks per panel |  |
| 4                                  | 2″ x 16″ x 48″           |                                                            |              | (4) 8-penny finish nails                           |  |
| Total Coverage: 54 ft <sup>2</sup> |                          |                                                            |              |                                                    |  |