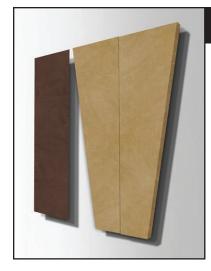

## SonoSuede HT<sup>™</sup> (S3HT) System

This kit contains: (4) S3CT and (8) S3TZ (4L/4R) SonoSuede Panels with mounting hardware.

| S3CT (color)             |                                                                   |  |  |  |
|--------------------------|-------------------------------------------------------------------|--|--|--|
| Size                     | 16" x 48" x 2"                                                    |  |  |  |
| Quantity                 | (4) S3CT Panels                                                   |  |  |  |
| NRCs                     | 'A' mounting (flush): 0.85 NRC<br>'F' mounting (spaced): 1.00 NRC |  |  |  |
| Fabric                   | Interface Fabrics Psuedo Suede (17300)                            |  |  |  |
| Stock Color(s)           | Black & Brown                                                     |  |  |  |
| Installation<br>Hardware | (4) 8-penny finish nails<br>per panel                             |  |  |  |

| S3TZL/S3TZR (color)      |                                                                   |  |  |  |
|--------------------------|-------------------------------------------------------------------|--|--|--|
| Size                     | 16" x 48" (overall) x 1"                                          |  |  |  |
| Quantity                 | (8 Total) S3TZL/R (4L/4R)                                         |  |  |  |
| NRCs                     | 'A' mounting (flush): 0.75 NRC<br>'F' mounting (spaced): 0.95 NRC |  |  |  |
| Fabric                   | Interface Fabrics Psuedo Suede (17300)                            |  |  |  |
| Stock Color(s)           | Red & Tan                                                         |  |  |  |
| Installation<br>Hardware | (3) impaling clips & (3) mounting blocks<br>per panel             |  |  |  |