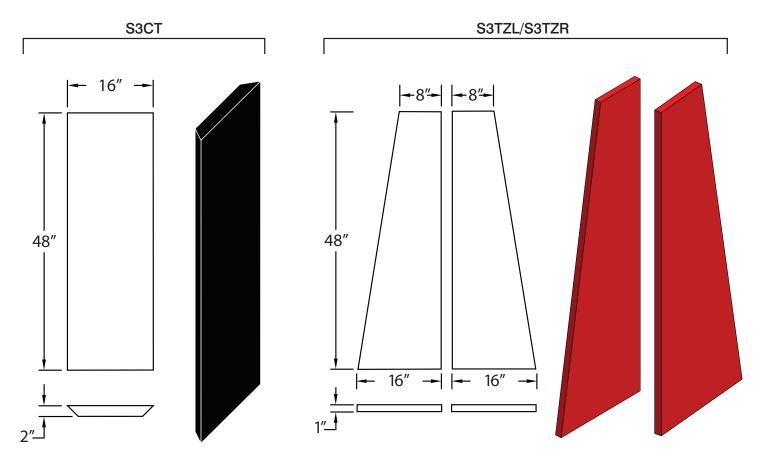

## SonoSuede HT<sup>™</sup> (S3HT) System

This kit contains: (4) S3CT and (8) S3TZ (4L/4R) SonoSuede Panels with mounting hardware.

| S3CT (color)             |                                                                   |  |  |  |
|--------------------------|-------------------------------------------------------------------|--|--|--|
| Size                     | 16" x 48" x 2"                                                    |  |  |  |
| Quantity                 | (4) S3CT Panels                                                   |  |  |  |
| NRCs                     | 'A' mounting (flush): 0.85 NRC<br>'F' mounting (spaced): 1.00 NRC |  |  |  |
| Fabric                   | Interface Fabrics Psuedo Suede (17300)                            |  |  |  |
| Stock Color(s)           | Black & Brown                                                     |  |  |  |
| Installation<br>Hardware | (4) 8-penny finish nails<br>per panel                             |  |  |  |

| S3TZL/S3TZR (color)      |                                                                   |  |  |  |
|--------------------------|-------------------------------------------------------------------|--|--|--|
| Size                     | 16" x 48" (overall) x 1"                                          |  |  |  |
| Quantity                 | (8 Total) S3TZL/R (4L/4R)                                         |  |  |  |
| NRCs                     | 'A' mounting (flush): 0.75 NRC<br>'F' mounting (spaced): 0.95 NRC |  |  |  |
| Fabric                   | Interface Fabrics Psuedo Suede (17300)                            |  |  |  |
| Stock Color(s)           | Red & Tan                                                         |  |  |  |
| Installation<br>Hardware | (3) impaling clips & (3) mounting blocks<br>per panel             |  |  |  |