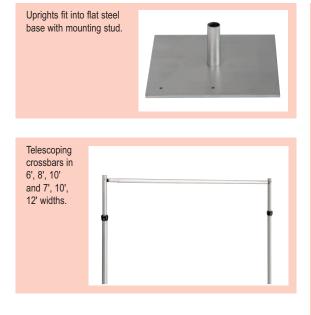

#### **TELESCOPIC DRAPERY UPRIGHT**

| Height Extension<br>Range<br>ft. cm. |           | Telescopic<br>Drapery Upright<br>(2 Required) |
|--------------------------------------|-----------|-----------------------------------------------|
| 3' - 5'                              | 91 - 152  | X                                             |
| 7' - 12'                             | 213 - 366 | Χ                                             |
| 9' - 16'                             | 274 - 488 | X                                             |

### TELESCOPIC DRAPERY CROSSBARS

| Fixed Stops<br>ft. cm.     | Telescopic<br>Drapery<br>Crossbar |
|----------------------------|-----------------------------------|
| 6', 8', 10' 183, 244, 305  | X                                 |
| 7', 10', 12' 213, 305, 366 | X                                 |

# FLAT STEEL BASE WITH MOUNTING STUD

| Size                                                                                    |                                                      |  |  |  |
|-----------------------------------------------------------------------------------------|------------------------------------------------------|--|--|--|
| in.                                                                                     | cm.                                                  |  |  |  |
| 18" x 18" x <sup>3</sup> / <sub>16</sub> "<br>18" x 18" x <sup>3</sup> / <sub>8</sub> " | 46 x 46 x <sup>1</sup> / <sub>2</sub><br>46 x 46 x 1 |  |  |  |