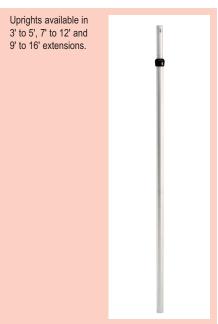

#### **TELESCOPIC DRAPERY UPRIGHT**

| Height Extension<br>Range<br>ft. cm. |           | Telescopic<br>Drapery Upright<br>(2 Required) |
|--------------------------------------|-----------|-----------------------------------------------|
| 3' - 5'                              | 91 - 152  | X                                             |
| 7' - 12'                             | 213 - 366 | Χ                                             |
| 9' - 16'                             | 274 - 488 | X                                             |