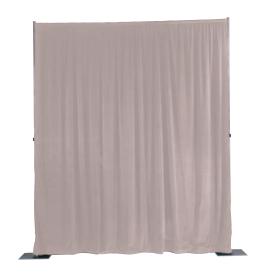

## PIPE AND DRAPERY BACKGROUND SYSTEM

- Free standing system assembles in minutes without tools.
- Multi-purpose applications such as subdividing rooms, blocking light at entrance ways and an add-on to Fast-Fold® drapery kits for wider rooms.
- Fire retardant cotton velour drapery is available in gray, blue or black.
- Available in three heights and variable widths to fit any application.

## **DRAPE PANELS**

| Overal<br>H x<br>ft. |           |   | Drapery<br>Panels<br>Blue | Gray |
|----------------------|-----------|---|---------------------------|------|
| 4' x 13'             | 122 x 396 | Х | Χ                         | Х    |
| 12' x 13'            | 366 x 396 | Х | Χ                         | Χ    |
| 16' x 13'            | 488 x 396 | X | χ                         | X    |