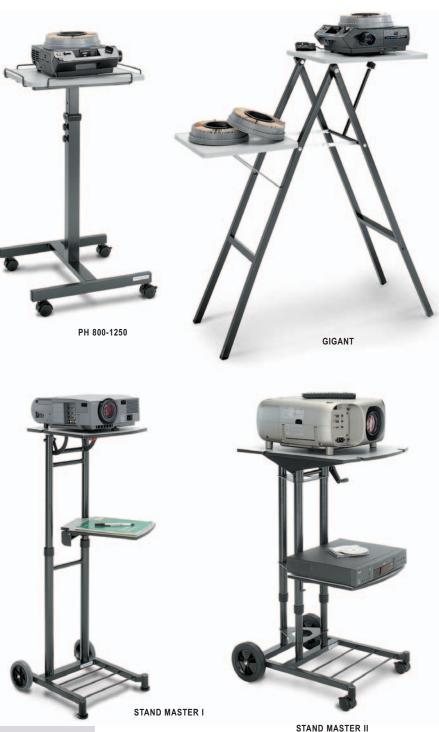

## **PROJECTION CARTS AND STANDS**

 The PH 800-1250 and PHT 800-1250 adjust in height in 2" increments from 31.5" - 49.5". Supports up to 70 lbs. Ideal for overhead, LCD and slide projectors. Built in safety rails prevent equipment from sliding off.

DA-LITE

- PHT 800-1250 offers a shelf with 15° of tilt for keystone adjustment.
- The height of both the upper and lower shelves of Stand Master I can be adjusted simply and safely with the gas pneumatic spring system.
- The Stand Master II is height adjustable in a continuous movement using a crank.
- Stand Master I and II feature two sturdy wheels for easy moving from location to location.
- The Gigant is a portable folding projector stand that supports up to 100 lbs. Ideal for LCD video projectors. Top platform adjusts down 3° and up 18° to eliminate keystoning.

## **PROJECTION STAND**

| Model           | in.                                                             | Dimensions<br>H x W x D<br>cm. |
|-----------------|-----------------------------------------------------------------|--------------------------------|
| PHT 800-1250    | 21 <sup>1</sup> /2" x 16" x 20"                                 | 55 x 41 x 51                   |
| PH 800-1250     | 21 <sup>1</sup> /2" x 16" x 20"                                 | 55 x 41 x 51                   |
| Stand Master I  | 49" x 13 <sup>3</sup> /4" x 17 <sup>3</sup> /4"                 | 124 x 35 x 45                  |
| Stand Master II | 47 <sup>1</sup> /4" x 17 <sup>3</sup> /4" x 25 <sup>1</sup> /2" | 120 x 45 x 65                  |
| Gigant          | 45" x 16" x 20"                                                 | 51 x 40 x 41                   |