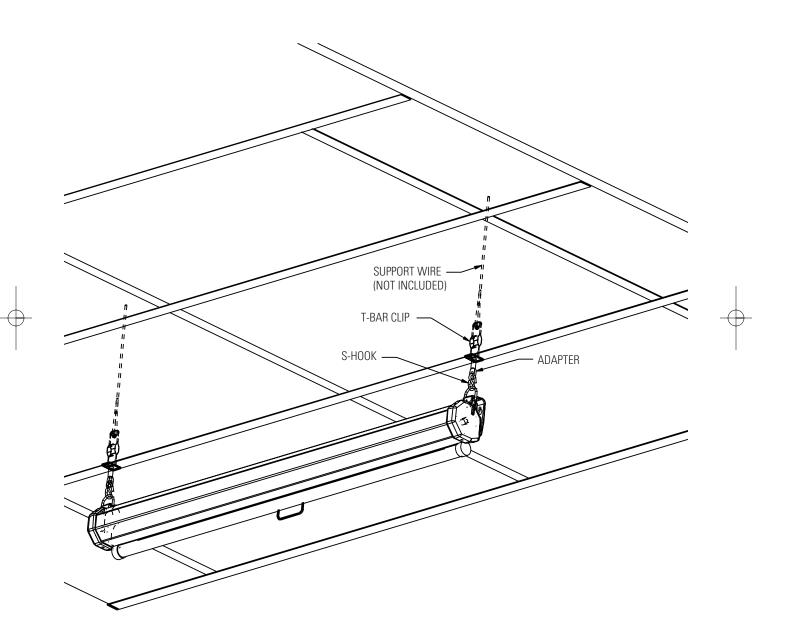

- 1. Measure distance between D-rings of screen and transfer this distance to T-bar for location of T-bar clip.
- 2. Attach T-bar clip to T-bar as shown in Figures 1 and 2. Note: A support wire must be attached to the top of the T-bar clip and the building structure above the drop ceiling.
- 3. Insert S-hook into hole of adapter and D-ring of screen.
- 4. Use pliers to close both loops of S-hook.
- 5. Do not remove for re-use.