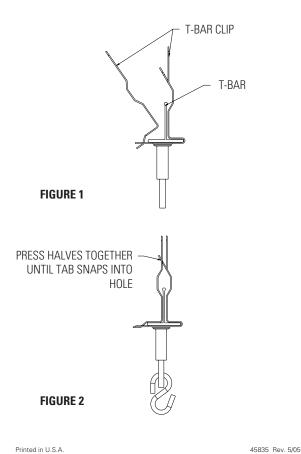

- 1. Measure distance between D-rings of screen and transfer this distance to T-bar for location of T-bar clip.
- 2. Attach T-bar clip to T-bar as shown in Figures 1 and 2. Note: A support wire must be attached to the top of the T-bar clip and the building structure above the drop ceiling.
- 3. Insert S-hook into hole of adapter and D-ring of screen.
- 4. Use pliers to close both loops of S-hook.
- 5. Do not remove for re-use.