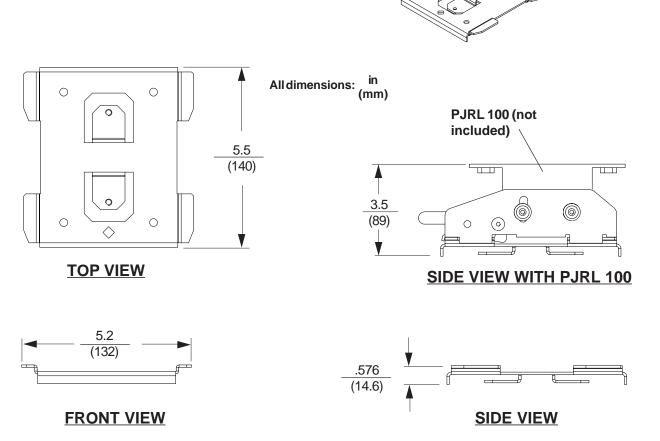

# MODEL: ACC 411

The **Interface Bracket** is use to attach a PAP adapter plate to a PJRL 100.

## Dimensions: Weight: .5 lb (.2 kg)

**ACC411** 

Shipping weight: .8 lb (.4 kg)

Maximum Load Capacity: 50lb (22.7 kg)

Shipping Carton dimensions:

L= 10.5in (266.7 mm) W= 9.25in (235 mm) H= 1in(25.4 mm)