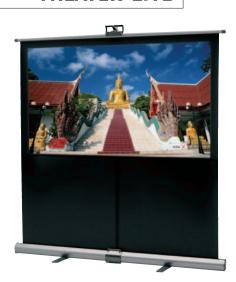

## **THEATER-LITE**

## Lightweight, Portable Screen

- Lightweight and sets up quickly.
- Extension arm features four height settings.
- · Stores easily when not in use.
- Available in 60" or 80" diagonal HDTV sizes with our exclusive Wide Power screen surface.

Ease of setup makes the Theater-Lite an ideal choice for a portable home theater.

Extension arm features four height settings to perfectly match your application.

Wide Power fabric will be seamless in all sizes.