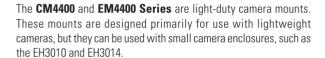

Equipped with an adjustable tilt table and cable feedthrough hole (video coaxial cable and two conductors for camera power), both mounts are capable of supporting up to 15 pounds (6.75 kg). The **CM4400** is for ceiling mount applications and the **EM4400** is for wall mount applications.

In addition, the **EM4400** and **EM4450** can be mounted directly to any single-outlet, standard junction box.

All mounts in this series are for indoor use only.

NOTE: VALUES IN PARENTHESES ARE CENTIMETERS; ALL OTHERS ARE INCHES.

#### **MODELS**

CM4400 Light-duty ceiling J-mount with cable feedthrough hole and manually adjustable tilt

table. For use with lightweight cameras and

enclosures.

Light-duty ceiling J-mount with cable CM4450

feedthrough hole and swivel head. For use

with lightweight cameras only. Light-duty wall mount with cable feedthrough EM4400

hole and manually adjustable tilt table. For

use with lightweight cameras and enclosures.