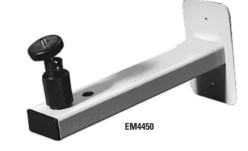

EM4400/EM4450 DIMENSION DRAWING

In addition, the **EM4400** and **EM4450** can be mounted directly to any single-outlet, standard junction box.

All mounts in this series are for indoor use only.

NOTE: VALUES IN PARENTHESES ARE CENTIMETERS; ALL OTHERS ARE INCHES.