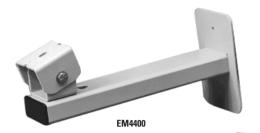

The **CM4450** and **EM4450** are light-duty camera mounts and are not recommended for use with enclosures. These mounts feature an adjustable swivel head with set screw for final positioning of the camera and cable feedthrough hole (video coaxial cable and two conductors for camera power). They are designed for use with cameras weighing up to 7 pounds (3.15 kg). The **CM4450** is for ceiling mount applications and the **EM4450** is for wall mount applications.

feedthrough hole and swivel head. For use

with lightweight cameras only. Light-duty wall mount with cable feedthrough EM4400

hole and manually adjustable tilt table. For

use with lightweight cameras and enclosures.

EM4450 Light-duty wall mount with cable feedthrough

hole and swivel head. For use with lightweight cameras only.