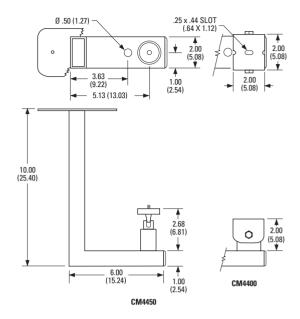

In addition, the **EM4400** and **EM4450** can be mounted directly to any single-outlet, standard junction box.

All mounts in this series are for indoor use only.

NOTE: VALUES IN PARENTHESES ARE CENTIMETERS; ALL OTHERS ARE INCHES.

#### **CERTIFICATIONS**

• UL Listed (CM4450 only)

NOTE: VALUES IN PARENTHESES ARE CENTIMETERS; ALL OTHERS ARE INCHES.

CM4400/CM4450 DIMENSION DRAWING