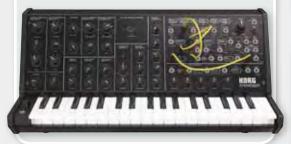

#### **KORG** MS20 Mini -Monophonic Analog . Synthesizer Page 302

MOOG SUB-PHATTY - 25-Key Analog Synthesizer Page 305

**DW DRUMS** Concrete Snares Page 287