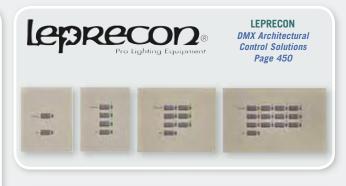

0





PLANAR Helium – 27" Widescreen Multi-Touch Monitor Page 323



ROLAND Studio Capture – 16-in/10-out USB 2.0 Audio Interface Page 340





For expert advice - call: 800-356-5844 M-F: 9:00-5:30 Central

















#### **KORG** MS20 Mini -Monophonic Analog . Synthesizer Page 302





MOOG SUB-PHATTY - 25-Key Analog Synthesizer Page 305









**DW DRUMS** Concrete Snares Page 287



### novation®

#### **NOVATION**

MININOVA - Compact Performance Synthesizer Page 306





**YAMAHA** MX 49/61 - 49 and 61-Key Synthesizers Page 306



Visit fullcompass.com today!

For expert advice - call: 800-356-5844

M-F: 9:00-5:30 Central









Page 377





**SOUND DEVICES** 

















Visit fullcompass.com today!

For expert advice - call: 800-356-5844

M-F: 9:00-5:30 Central



















We service many of the major brands that we carry. Call our Authorized Repair Department at 800-356-5844 x1303.







**ELATION** RAYZOR-Q7 - 7x15Moving Head LED Page 462



**ELATION** EPAR-QA - 14x5 Quad Color LED Par Page 461



**ELATION** Level Q7 - 7x15 Quad Color LED Par Page 461



Miro Cube – Compact, High-Output LED fixtures Page 463









**DARKLIGHT** FGANTOM-DMX - DMX Controllable Micro Floodlight Page 460



**ANTARI** Z-350 - Fazer with Fan and Onboard DMX Page 468



Visit fullcompass.com today!

For expert advice - call: 800-356-5844 M-F: 9:00-5:30 Central