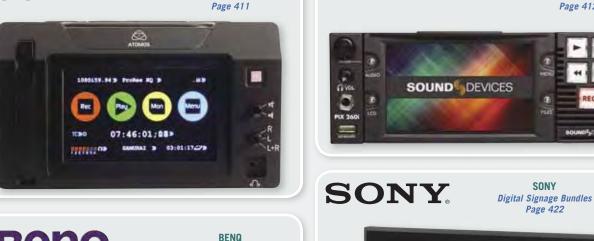

Page 377

**SOUND DEVICES** 

Visit fullcompass.com today!

For expert advice - call: 800-356-5844

M-F: 9:00-5:30 Central

We service many of the major brands that we carry. Call our Authorized Repair Department at 800-356-5844 x1303.