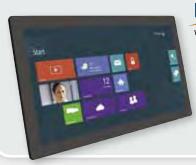

# Focusrite<sup>®</sup>

IK MULTIMEDIA iLoud – Portable Personal Studio Monitor Page 320

PLANAR Helium – 27" Widescreen Multi-Touch Monitor Page 323

ROLAND Studio Capture – 16-in/10-out USB 2.0 Audio Interface Page 340