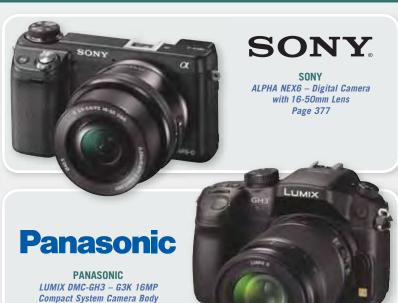

Page 377

**SOUND DEVICES** 

Visit fullcompass.com today!

For expert advice - call: 800-356-5844

M-F: 9:00-5:30 Central

We service many of the major brands that we carry. Call our Authorized Repair Department at 800-356-5844 x1303.