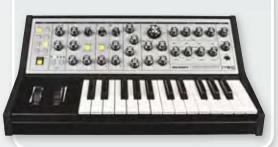

#### **KORG** MS20 Mini -Monophonic Analog . Synthesizer Page 302

MOOG SUB-PHATTY - 25-Key Analog Synthesizer Page 305

**DW DRUMS** Concrete Snares Page 287