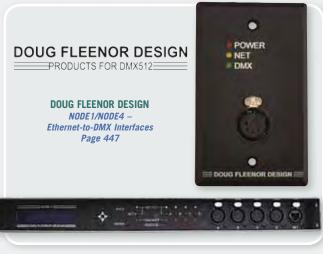

320





PLANAR Helium – 27" Widescreen Multi-Touch Monitor Page 323



ROLAND Studio Capture – 16-in/10-out USB 2.0 Audio Interface Page 340





For expert advice - call: 800-356-5844 M-F: 9:00-5:30 Central

















#### **KORG** MS20 Mini -Monophonic Analog . Synthesizer Page 302





MOOG SUB-PHATTY - 25-Key Analog Synthesizer Page 305









**DW DRUMS** Concrete Snares Page 287



### novation®

#### **NOVATION**

MININOVA - Compact Performance Synthesizer Page 306





**YAMAHA** MX 49/61 - 49 and 61-Key Synthesizers Page 306



Visit fullcompass.com today!

For expert advice - call: 800-356-5844

M-F: 9:00-5:30 Central









Page 377





**SOUND DEVICES** 

















Visit fullcompass.com today!

For expert advice - call: 800-356-5844

M-F: 9:00-5:30 Central



















We service many of the major brands that we carry. Call our Authorized Repair Department at 800-356-5844 x1303.







**ELATION** RAYZOR-Q7 - 7x15Moving Head LED Page 462



**ELATION** EPAR-QA - 14x5 Quad Color LED Par Page 461



**ELATION** Level Q7 - 7x15 Quad Color LED Par Page 461



Miro Cube – Compact, High-Output LED fixtures Page 463









**DARKLIGHT** FGANTOM-DMX - DMX Controllable Micro Floodlight Page 460



**ANTARI** Z-350 - Fazer with Fan and Onboard DMX Page 468



Visit fullcompass.com today!

For expert advice - call: 800-356-5844 M-F: 9:00-5:30 Central