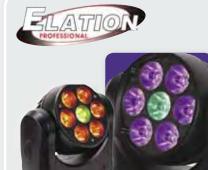

**ELATION** RAYZOR-Q7 - 7x15Moving Head LED Page 462

**ELATION** EPAR-QA - 14x5 Quad Color LED Par Page 461

**ELATION** Level Q7 - 7x15 Quad Color LED Par Page 461

Miro Cube – Compact, High-Output LED fixtures Page 463