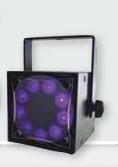

**ELATION** RAYZOR-Q7 - 7x15Moving Head LED Page 462

**ELATION** EPAR-QA - 14x5 Quad Color LED Par Page 461

**ELATION** Level Q7 - 7x15 Quad Color LED Par Page 461

Miro Cube – Compact, High-Output LED fixtures Page 463