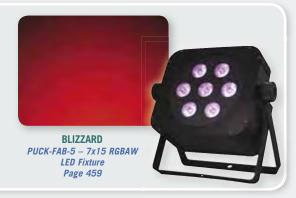

**ELATION** RAYZOR-Q7 - 7x15Moving Head LED Page 462

**ELATION** EPAR-QA - 14x5 Quad Color LED Par Page 461

**ELATION** Level Q7 - 7x15 Quad Color LED Par Page 461

Miro Cube – Compact, High-Output LED fixtures Page 463