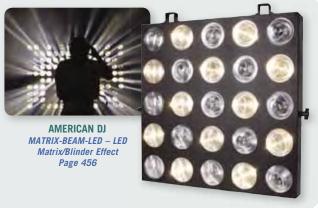

**ELATION** RAYZOR-Q7 - 7x15Moving Head LED Page 462

**ELATION** EPAR-QA - 14x5 Quad Color LED Par Page 461

**ELATION** Level Q7 - 7x15 Quad Color LED Par Page 461

Miro Cube – Compact, High-Output LED fixtures Page 463