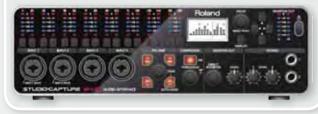

# Focusrite<sup>®</sup>

IK MULTIMEDIA iLoud – Portable Personal Studio Monitor Page 320

PLANAR Helium – 27" Widescreen Multi-Touch Monitor Page 323

ROLAND Studio Capture – 16-in/10-out USB 2.0 Audio Interface Page 340