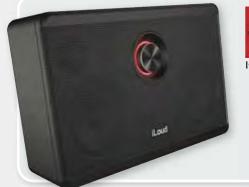

# Focusrite<sup>®</sup>

IK MULTIMEDIA iLoud – Portable Personal Studio Monitor Page 320

PLANAR Helium – 27" Widescreen Multi-Touch Monitor Page 323

ROLAND Studio Capture – 16-in/10-out USB 2.0 Audio Interface Page 340