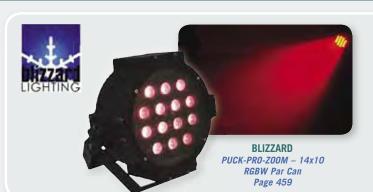

**ELATION** RAYZOR-Q7 - 7x15Moving Head LED Page 462

**ELATION** EPAR-QA - 14x5 Quad Color LED Par Page 461

**ELATION** Level Q7 - 7x15 Quad Color LED Par Page 461

Miro Cube – Compact, High-Output LED fixtures Page 463