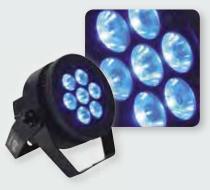

**ELATION** RAYZOR-Q7 - 7x15Moving Head LED Page 462

**ELATION** EPAR-QA - 14x5 Quad Color LED Par Page 461

**ELATION** Level Q7 - 7x15 Quad Color LED Par Page 461

Miro Cube – Compact, High-Output LED fixtures Page 463