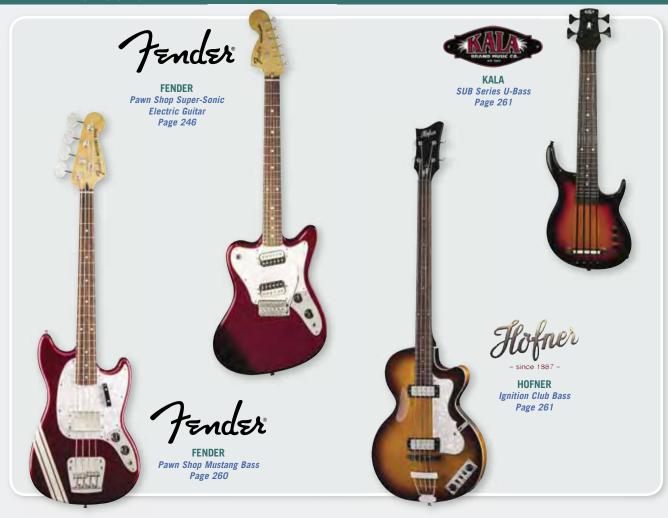

advice - call: 800-356-5844 M-F: 9:00-5:30 Central

**APHEX** 

USB RACK500 - 4 Slot 500 Series Rack with **USB** Audio Interface Page 128

FULL COMPASS

















# MACTORY

# NOMAD FACTORY Magma – Virtual Studio Rack Plug-In Bundle Page 348



## ACOÛSTICA

ACOUSTICA Mixcraft - DAW Software Page 346



## IIII≣Ableton

#### ABLETON LIVE 9 – DAW Software Page 345

ABLETON
PUSH – Instrument
for Live 9
Page 345









WAVES
IR LIVE – Convolution
Reverb Plug-in for
Live Sound
Page 350

# Focusrite<sup>®</sup>







IK MULTIMEDIA iLoud – Portable Personal Studio Monitor Page 320





PLANAR Helium – 27" Widescreen Multi-Touch Monitor Page 323



ROLAND Studio Capture – 16-in/10-out USB 2.0 Audio Interface Page 340





For expert advice - call: 800-356-5844 M-F: 9:00-5:30 Central

















#### **KORG** MS20 Mini -Monophonic Analog . Synthesizer Page 302





MOOG SUB-PHATTY - 25-Key Analog Synthesizer Page 305









**DW DRUMS** Concrete Snares Page 287



### novation®

#### **NOVATION**

MININOVA - Compact Performance Synthesizer Page 306





**YAMAHA** MX 49/61 - 49 and 61-Key Synthesizers Page 306



Visit fullcompass.com today!

For expert advice - call: 800-356-5844

M-F: 9:00-5:30 Central









Page 377





**SOUND DEVICES** 

















Visit fullcompass.com today!

For expert advice - call: 800-356-5844

M-F: 9:00-5:30 Central



















We service many of the major brands that we carry. Call our Authorized Repair Department at 800-356-5844 x1303.







**ELATION** RAYZOR-Q7 - 7x15Moving Head LED Page 462



**ELATION** EPAR-QA -