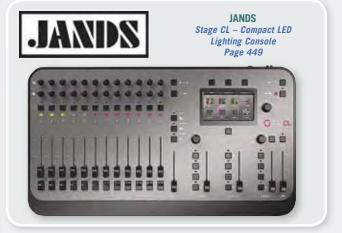

PLANAR Helium – 27" Widescreen Multi-Touch Monitor Page 323



ROLAND Studio Capture – 16-in/10-out USB 2.0 Audio Interface Page 340





For expert advice - call: 800-356-5844 M-F: 9:00-5:30 Central

















#### **KORG** MS20 Mini -Monophonic Analog . Synthesizer Page 302





MOOG SUB-PHATTY - 25-Key Analog Synthesizer Page 305









**DW DRUMS** Concrete Snares Page 287



### novation®

#### **NOVATION**

MININOVA - Compact Performance Synthesizer Page 306





**YAMAHA** MX 49/61 - 49 and 61-Key Synthesizers Page 306



Visit fullcompass.com today!

For expert advice - call: 800-356-5844

M-F: 9:00-5:30 Central









Page 377





**SOUND DEVICES** 

















Visit fullcompass.com today!

For expert advice - call: 800-356-5844

M-F: 9:00-5:30 Central



















We service many of the major brands that we carry. Call our Authorized Repair Department at 800-356-5844 x1303.







**ELATION** RAYZOR-Q7 - 7x15Moving Head LED Page 462



**ELATION** EPAR-QA - 14x5 Quad Color LED Par Page 461



**ELATION** Level Q7 - 7x15 Quad Color LED Par Page 461



Miro Cube – Compact, High-Output LED fixtures Page 463









**DARKLIGHT** FGANTOM-DMX - DMX Controllable Micro Floodlight Page 460



**ANTARI** Z-350 - Fazer with Fan and Onboard DMX Page 468



Visit fullcompass.com today!

For expert advice - call: 800-356-5844 M-F: 9:00-5:30 Central