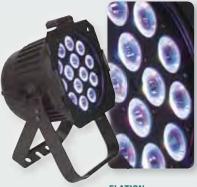

**ELATION** RAYZOR-Q7 - 7x15Moving Head LED Page 462

**ELATION** EPAR-QA - 14x5 Quad Color LED Par Page 461

**ELATION** Level Q7 - 7x15 Quad Color LED Par Page 461

Miro Cube – Compact, High-Output LED fixtures Page 463