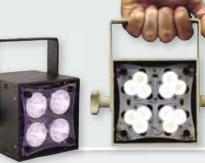

**ELATION** RAYZOR-Q7 - 7x15Moving Head LED Page 462

**ELATION** EPAR-QA - 14x5 Quad Color LED Par Page 461

**ELATION** Level Q7 - 7x15 Quad Color LED Par Page 461

Miro Cube – Compact, High-Output LED fixtures Page 463