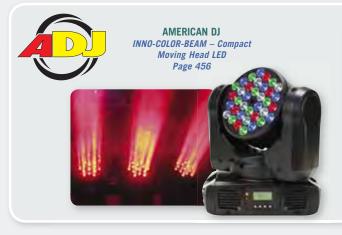

**ELATION** RAYZOR-Q7 - 7x15Moving Head LED Page 462

**ELATION** EPAR-QA - 14x5 Quad Color LED Par Page 461

**ELATION** Level Q7 - 7x15 Quad Color LED Par Page 461

Miro Cube – Compact, High-Output LED fixtures Page 463