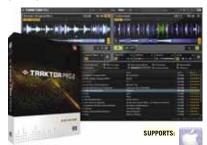

#### **NATIVE INSTRUMENTS TRAKTOR PRO 2**

- · Professional DJ software, integrating industrystandard workflows into an intuitive, stylish interface
- •Modular user interface features 4 playback decks with automatic beat-gridding of tracks, advanced beat detection and Sync Lock for perfect mixing
- •30+ professional effects tempo sync to any deck or route an external source through effects section
- · Auto Loop makes it easy to create synchronized loops on the fly with precise control over loop in and out points
- Fully featured 4-channel mixer, emulating the Xone:92<sup>T</sup> 4-band EQ and filters, and 3 other high-end equalizers
- •Realtime track management with incremental search, Crate Flick artwork browsing, iPod™ and iTunes compatibility

  •Play, cue, jog wheel control, hot cues, and loop
- setting/adjusting follow the same intuitive workflow as industry-standard hardware
- •Automatic gain control based on perceived loudness; high-quality key correction
- •Directly record your set to disk with the integrated recorder supporting internal and external audio input
- •Supports multiple MIDI controllers and advanced MIDI assignments, as well as the syncing of external gear through MIDI clock functionality