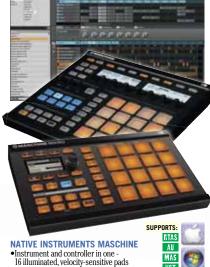

- •2 large high-resolution LCD displays
- Step sequencing, real-time recording, note repeat, slicing, and auto-mapping
  Ships with 60B+ of over 15,000 production ready samples and patterns. Includes over 300 drumkits, 280 instruments, studio quality effects and more
- Create patterns and sequence entire songs with the included Maschine software
- ·External sampling through a computer's audio interface, internal re-sampling, auto-mapping, and effects all in a convenient browser
- Over 41 buttons, & 11 rotary encoders for
- playing, recording, sequencing, automation, arrangement •MIDI-input/output, USB 2.0, Kensington lock