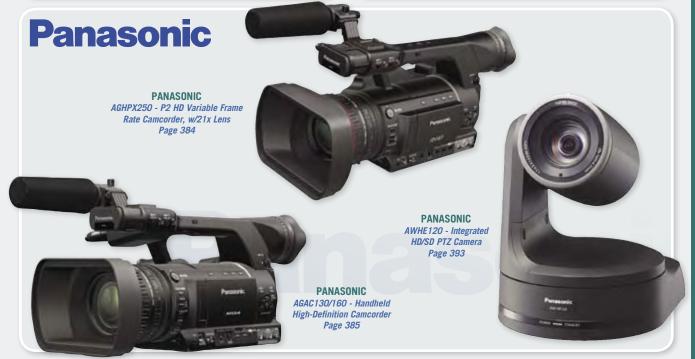

Recorder Page 240





# KORG

KORG MR2000SBK - Digital Rackmount Recorder Page 240



### **Roland**

00

#### ROLAND

R-26 - Portable Recorder, Touchscreen Interface Page 243



### **TASCAM**<sub>®</sub>



Page 248



#### TASCAM

X48MK2 - 48-Track Hybrid Digital Recording Workstation Page 246

Visit fullcompass.com today!

























For expert advice - call: 800-356-5844 M-F: 9:00-5:30 Central FULL COMPASS

















MOTU DIGITAL PERFORMER 8.0 DAW Software (Mac/PC) Page 339

## Prominy



PROMINY V-METAL Virtual Electric Guitar Page 354



### **W PreSonus**









For expert advice - call: 800-356-5844 M-F: 9:00-5:30 Central FULL COMPASS





























For expert advice - call: 800-356-5844 M-F: 9:00-5:30 Central FULL COMPASS

































STEADICAM.









YAMAHA BD-S671 - Internet Ready 3D Blu-ray Disc Player Page 409

# **Panasonic**

#### **PANASONIC**

AJPCD30PJ - P2 Drive with USB 3.0 Interface Page 406





## SONY

SONY KDL40EX640 - Bravia LCD Display Page 414

Visit fullcompass.com today!