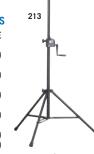

#### **K & M SPEAKER STANDS AND MOUNTS** DESCRIPTION

| 11 LIII | DESCRIPTION                                       | INIUL  |
|---------|---------------------------------------------------|--------|
| 213     | . Heavy-duty speaker stand, hand crank            |        |
|         | for variable height (85" max), black              | 299.99 |
| 19500   | .Speaker stand, flat footprint, 110 lbs. load,    |        |
|         | height adjustable from 48"-76"                    | 174.99 |
| 21463   | .Pneumatic speaker stand, lifts up to 55 lbs.,    |        |
|         | 110 lbs. load, height adjustable from 54"-86"     | 269.99 |
| 241     | .Speaker wall mount, solid rectangular            |        |
|         | steel, interchangeable bolt                       | 69.99  |
| 21450   | .Aluminium with fiberglass fittings, 110 lbs. loa | d,     |
|         | height adjustable from 50"-76"                    | 69.99  |
| 21459   | .(2) 21450 stands with carrying case              | 149.99 |
|         |                                                   |        |