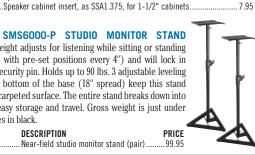

## ON-STAGE SMS6000-P STUDIO MONITOR STAND

The stand's height adjusts for listening while sitting or standing (from 31"-61" with pre-set positions every 4") and will lock in place with a security pin. Holds up to 90 lbs. 3 adjustable leveling spikes on the bottom of the base (18" spread) keep this stand stable on any carpeted surface. The entire stand breaks down into 3 pieces for easy storage and travel. Gross weight is just under 25.5 lbs. Comes in black.

|            |                                       | -       |
|------------|---------------------------------------|---------|
| ITEM       | DESCRIPTION                           | PRICE   |
| SMS6000-P. | Near-field studio monitor stand (pair | ) 99.95 |