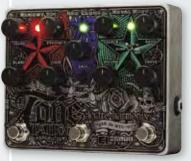

For expert advice - call: 800-356-5844

M-F: 9:00-5:30 Central

ELECTRO-HARMONIX TONE TATTOO - Analog Multi-Effects Guitar Pedal Page 263