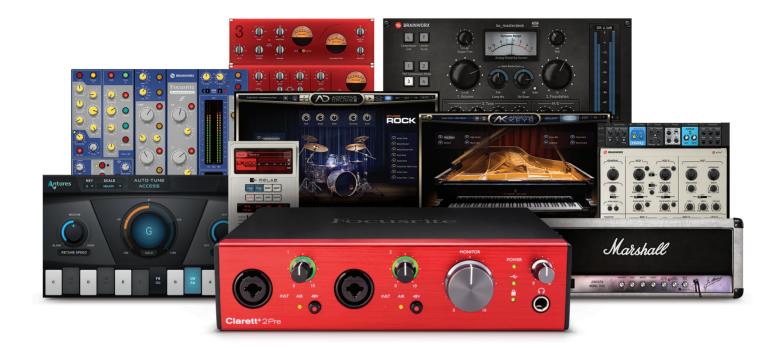

## HITMAKER EXPANSION

**Hitmaker Expansion** – available to every newly registered Clarett<sup>+</sup> or Clarett USB user is built to get you creating records immediately. These are all the tools you need to write, produce, mix, and master your music in studio quality.

Antares<sup>®</sup> Auto-Tune<sup>®</sup> Access – Allows everything from natural sounding, near-real-time pitch adjustment for getting the best vocal takes – to lightning-fast Hip-hop-inspired pitching for adding a whole new sound to your tracks

**Relab's LX480 Essentials** – Provides four reverbs, modelled on The Hit Factory NYC's reverb unit, and used on countless hits

Softube\* Marshall\* Silver Jubilee 2555 – A hyper-realistic model of Marshall's Silver Jubilee 2555 – the modern evolution of the iconic JCM800 – brought to you by analoguemodelling experts Softube XLN Audio<sup>®</sup> Addictive Keys – Choice of one of four professional-sounding models from Steinway<sup>®</sup>, Yamaha<sup>®</sup> and the classic Rhodes<sup>®</sup>

XLN Audio Addictive Drums 2: Studio Rock kit – Features expertly captured samples from high-end Tama<sup>®</sup> and Pearl<sup>®</sup> drums, and Paiste<sup>®</sup> and Sabian<sup>®</sup> cymbals, recorded at Decibel Studios in Stockholm

**Brainworx**<sup>®</sup> **bx\_oberhausen** – Fully-analogue modelled replica of a classic American polysynth

## Focusrite's Clarett<sup>+</sup> and Clarett USB audio interfaces now include an incredibly comprehensive and powerful plug-in bundle worth \$1,300\*

Create studio quality vocals, powerful guitars, luscious keys, and huge drums, then mix and master with iconic Focusrite studio hardware – all in the box. From October 1, 2021, every new Focusrite Clarett<sup>+</sup> or Clarett USB interface comes with an unbeatable range of tried-and-tested studio tools from some of the biggest names in the business.

Brainworx bx\_console Focusrite SC – Brings the true sound to your music of the preamps that made Focusrite what it is today

**Focusrite Red Plug-in Suite** – Meticulously captured digital models of the truly iconic EQ and Compressors which have made the Focusrite name a staple in world-class facilities across the globe

**Brainworx bx\_masterdesk** – Brings a smooth and simple workflow to the art of mastering, and allows anyone – from first-time producer to industry pro – to get studio-quality results quickly and effortlessly