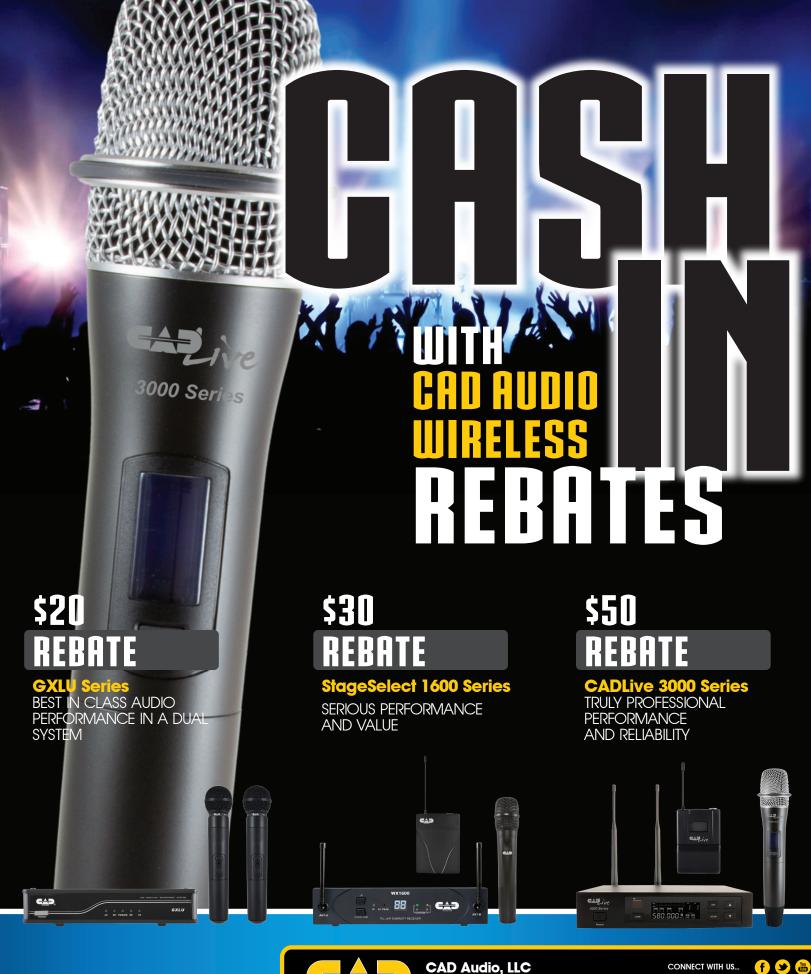

## OFFICIAL REBATE FORM

\$20 Mail-In Rebate for GXLU Series, \$30 Mail-In Rebate for StageSelect 1600 Series, \$50 Mail-In Rebate for CADLive 3000 Series Oct 1, 2016 – Feb 29, 2017