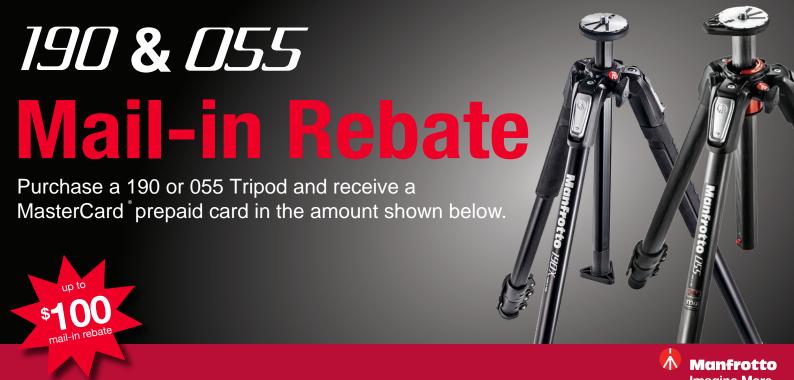

DESCRIPTION

MANFROTTO 3-SECTION ALUMINUM TRIPOD

MANFROTTO 4-SECTION CARBON FIBER TRIPOD

MANFROTTO 3-SECTION CARBON FIBER TRIPOD

MANFROTTO 3-SECTION ALUMINUM TRIPOD

MANFROTTO 3-SECTION ALUMINUM TRIPOD

MANFROTTO 4-SECTION ALUMINUM TRIPOD

MANFROTTO 4-SECTION CARBON FIBER TRIPOD

MANFROTTO 3-SECTION CARBON FIBER TRIPOD

**Imagine More** 

REBATE AMOUNT

\$50.00

\$100.00

\$100.00

\$40.00

\$50.00

\$50.00

\$90.00

\$90.00

manfrotto.us

MODEL

MT055XPRO3

MT055CXPRO4

MT055CXPRO3

MT190X3

MT190XPRO3

MT190XPRO4

MT190CXPRO4

MT190CXPRO3

UPC

719821364634

719821364658

719821364641

719821378037

719821364597

719821364603

719821364627

719821364610

Valid on items purchased between July 1 - September 30, 2016.

Rebate requests must be postmarked by October 31, 2016.

## HOW TO CLAIM YOUR REBATE:

- 1. Purchase a qualifying Manfrotto Distribution product between 07/1/2016 and 09/30/2016. (See list of qualifying products at http://manfrotto.rebateaccess.com.)
- 2. Go to http://manfrotto.rebateaccess.com to claim your rebate by entering offer number 68739.