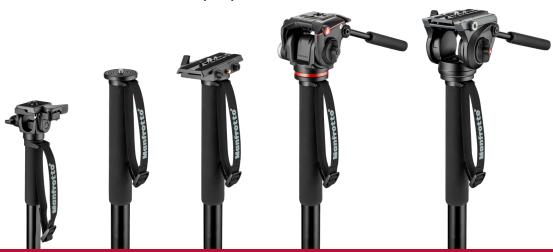

## MANFROTTO VIDEO MONOPODS

Mail-in Rebate

Purchase any of the following Manfrotto Video Monopods and receive a MasterCard \*prepaid card in the amount shown below.

manfrotto.us

Valid on items purchased between April 15 - June 30, 2016.

Rebate requests must be postmarked by July 31, 2016.

| DESCRIPTION                                                         | MODEL   | UPC          | REBATE  |
|---------------------------------------------------------------------|---------|--------------|---------|
| FLUID BASE MONOPOD W/SPECIAL VERSION 500 HEAD                       | MVM500A | 719821346999 | \$40.00 |
| ALUMINUM FLUID MONOPOD WITH RC2 HEAD                                | MVM450A | 719821382317 | \$30.00 |
| ALUMINUM FLUID MONOPOD 3/8" ATTACHMENT                              | MVM250A | 719821382324 | \$30.00 |
| FLUID BASE VIDEO MONOPOD WITH HEAD 200PL-14QR PLATE                 | 560B-1  | 719821309857 | \$30.00 |
| FLUID BASE VIDEO ALUMINUM MONOPOD WITH RAPID CONNECT PLATE 357PL $$ | 562B-1  | 719821318354 | \$30.00 |
|                                                                     |         |              |         |