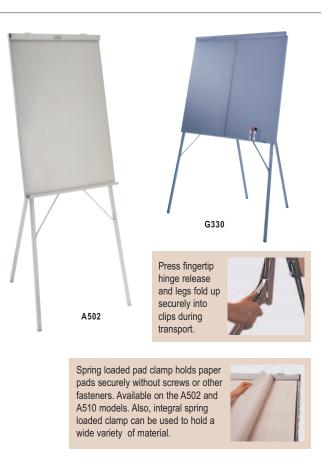

## The Presenter's Choice for Versatility and Convenience

- Multi-use easel holds paper pads or single page materials such as charts and posters.
- Set up is easy with fingertip hinge releases. Folds compactly to 38" H x 28" W x 3<sup>1</sup>/<sub>2</sub>" D size.
- Aluminum construction with welded reinforced corners provides a sturdy yet lightweight easel. Built-in full length marker tray.
- Available in gold anodized finish or durable gray, beige or black powder coated finishes.
- Giant paper pad model available to simultaneously hold two paper pads.

## Model

A502 Gray, Misty Beige or Black Powder Coated Finish A510 Gold Anodized Finish G330 Gray Powder Coated Finish (Giant)

www.da-lite.com • info@da-lite.com