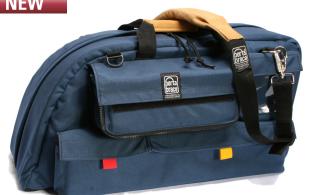

### **DESCRIPTION**

The Traveler Camera Case series has 1" thick foam reinforced by plastic on the front and back sides. The bottom has a no sag, hollow core base with foam padding and a foam block to help position the camera. A new non-slip bottom layer wipes clean easily and provides extra water proof protection. The armored plastic view finder protector is a typically innovative and attractive Porta-Brace® solution. The NEW zipper facing extends over the zipper to keep rain, and debrise from entering. Mesh pockets, foam padded pockets (6 in all) help you organize and protect, batteries, tape stock, cable, rain cover and filters. A comfortable suede leather shoulder strap and white balance card are included. <a href="http://www.portabrace.com/uploads/ctc-1.swf"

# **Traveler Camera Cases**

MSRP \$309.00

**CASE PURPOSE** 

ALTERNATE VIEW