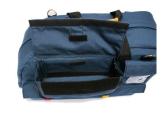

### **DESCRIPTION**

The Traveler Camera Case series has 1" thick foam reinforced by plastic on the front and back sides. The bottom has a no sag, hollow core base with foam padding and a foam block to help position the camera. A new non-slip bottom layer wipes clean easily and provides extra water proof protection. The armored plastic view finder protector is a typically innovative and attractive Porta-Brace® solution. The NEW zipper facing extends over the zipper to keep rain, and debrise from entering. Mesh pockets, foam padded pockets (6 in all) help you organize and protect, batteries, tape stock, cable, rain cover and filters. A comfortable suede leather shoulder strap and white balance card are included. <a href="http://www.portabrace.com/uploads/ctc-1.swf"

# **Traveler Camera Cases**

MSRP \$309.00

**CASE PURPOSE** 

ALTERNATE VIEW