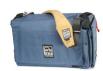

### **DESCRIPTION**

The Traveler Camera Case series has 1" thick foam reinforced by plastic on the front and back sides. The bottom has a no sag, hollow core base with foam padding and a foam block to help position the camera. A new non-slip bottom layer wipes clean easily and provides extra water proof protection. The armored plastic view finder protector is a typically innovative and attractive Porta-Brace® solution. The NEW zipper facing extends over the zipper to keep rain, and debrise from entering. Mesh pockets, foam padded pockets (6 in all) help you organize and protect, batteries, tape stock, cable, rain cover and filters. A comfortable suede leather shoulder strap and white balance card are included. <a href="http://www.portabrace.com/uploads/ctc-1.swf"

## **TESTIMONIAL**

"I only use Portabrace." -RD

**ALTERNATE VIEW** 

ALTERNATE VIEW

**ALTERNATE VIEW** 