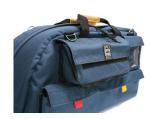

### **DESCRIPTION**

The Traveler Camera Case series has 1" thick foam reinforced by plastic on the front and back sides. The bottom has a no sag, hollow core base with foam padding and a foam block to help position the camera. A new non-slip bottom layer wipes clean easily and provides extra water proof protection. The armored plastic view finder protector is a typically innovative and attractive Porta-Brace® solution. The NEW zipper facing extends over the zipper to keep rain, and debrise from entering. Mesh pockets, foam padded pockets (6 in all) help you organize and protect, batteries, tape stock, cable, rain cover and filters. A comfortable suede leather shoulder strap and white balance card are included. <a href="http://www.portabrace.com/uploads/ctc-1.swf"

## **TESTIMONIAL**

"I only use Portabrace." -RD

**ALTERNATE VIEW** 

ALTERNATE VIEW

**ALTERNATE VIEW** 