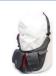

### **DESCRIPTION**

The Traveler Camera Case series has 1" thick foam reinforced by plastic on the front and back sides. The bottom has a no sag, hollow core base with foam padding and a foam block to help position the camera. A new non-slip bottom layer wipes clean easily and provides extra water proof protection. The armored plastic view finder protector is a typically innovative and attractive Porta-Brace® solution. The NEW zipper facing extends over the zipper to keep rain, and debrise from entering. Mesh pockets, foam padded pockets (6 in all) help you organize and protect, batteries, tape stock, cable, rain cover and filters. A comfortable suede leather shoulder strap and white balance card are included. <a href="http://www.portabrace.com/uploads/ctc-1.swf"

# **Traveler Camera Cases**

MSRP \$309.00

**CASE PURPOSE** 

ALTERNATE VIEW