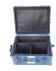

#### **DIMENSIONS**

Weight: 4.65 lb / 2.11 kg Interior:

22.5" x 7.5" x 10.2"

57.15cm x 19.05cm x 25.91cm

Exterior:

23.2" x 11" x 12"

58.93cm x 27.94cm x 30.48cm

## **TESTIMONIAL**

"I only use Portabrace." -RD

**ALTERNATE VIEW** 

ALTERNATE VIEW

**ALTERNATE VIEW** 