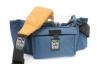

### **DESCRIPTION**

The Traveler Camera Case series has 1" thick foam reinforced by plastic on the front and back sides. The bottom has a no sag, hollow core base with foam padding and a foam block to help position the camera. A new non-slip bottom layer wipes clean easily and provides extra water proof protection. The armored plastic view finder protector is a typically innovative and attractive Porta-Brace® solution. The NEW zipper facing extends over the zipper to keep rain, and debrise from entering. Mesh pockets, foam padded pockets (6 in all) help you organize and protect, batteries, tape stock, cable, rain cover and filters. A comfortable suede leather shoulder strap and white balance card are included. <a href="http://www.portabrace.com/uploads/ctc-1.swf"

## **TESTIMONIAL**

"I only use Portabrace." -RD

**ALTERNATE VIEW** 

ALTERNATE VIEW

**ALTERNATE VIEW** 