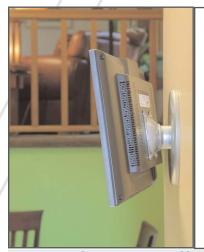

Fits: 10"-40" Displays Max Load: 50 lbs UPC: 829973101015

PTM fits 10"-40" displays

The PTM allows you to tilt and pivot your display

PTM (front view)

PTM (side view)

\*Measurements are shown in inches

North America 800.368.9700 800.832.4888 (Fax) Europe 44.24.76.614700 44.24.76.614710 (Fax) Asia 81.27.371.6998 81.27.371.6998 (Fax) Other Locations 001.714.632.7100 001.714.632.1044 (Fax)