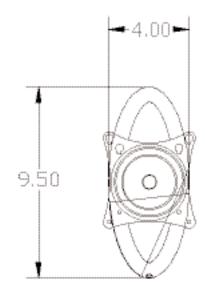

- Fits displays from 10"- 40"
- VESA 75/100/100x200mm compatible
- +/-15° tilt and pivot
- Cable routing inside wall
- Lifetime Guarantee

Model: PTM Suggested List: \$59.99

Color: Silver

Dimensions: 2.8 x 9.8 x 4.8

Fits: 10"-40" Displays Max Load: 50 lbs UPC: 829973101015

PTM fits 10"-40" displays

The PTM allows you to tilt and pivot your display

PTM (front view)

PTM (side view)

\*Measurements are shown in inches

North America 800.368.9700 800.832.4888 (Fax) Europe 44.24.76.614700 44.24.76.614710 (Fax) Asia 81.27.371.6998 81.27.371.6998 (Fax) Other Locations 001.714.632.7100 001.714.632.1044 (Fax)