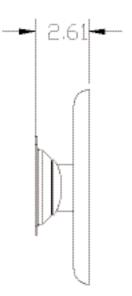

Fits: 10"-40" Displays Max Load: 50 lbs UPC: 829973101015

PTM fits 10"-40" displays

The PTM allows you to tilt and pivot your display

PTM (front view)

PTM (side view)

\*Measurements are shown in inches

North America 800.368.9700 800.832.4888 (Fax) Europe 44.24.76.614700 44.24.76.614710 (Fax) Asia 81.27.371.6998 81.27.371.6998 (Fax) Other Locations 001.714.632.7100 001.714.632.1044 (Fax)