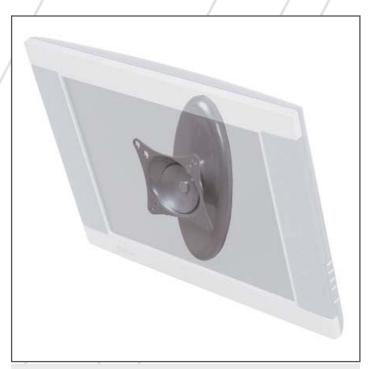

## Tilt and Pivot Mount

The PTM mount allows you to easily mount your 10"-40" display securely on the wall.

This revolutionary design features our exclusive Radial Glide Technology™ (patent pending) and allows 15° of tilt or sits flat at just 3" from the surface of the wall. Easy to install, the PTM is compatible with VESA 75/100mm mounting hole patterns. In addition, a 100x200mm adapter plate is included with each mount. Plus, it's backed by our industry-leading Lifetime Guarantee.

Fits: 10"-40" Displays Max Load: 50 lbs UPC: 829973101015

PTM fits 10"-40" displays

The PTM allows you to tilt and pivot your display

PTM (front view)

PTM (side view)

\*Measurements are shown in inches

North America 800.368.9700 800.832.4888 (Fax) Europe 44.24.76.614700 44.24.76.614710 (Fax) Asia 81.27.371.6998 81.27.371.6998 (Fax) Other Locations 001.714.632.7100 001.714.632.1044 (Fax)