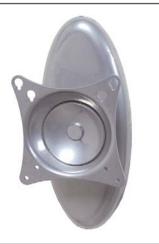

Fits: 10"-40" Displays Max Load: 50 lbs UPC: 829973101015

PTM fits 10"-40" displays

The PTM allows you to tilt and pivot your display

PTM (front view)

PTM (side view)

\*Measurements are shown in inches

North America 800.368.9700 800.832.4888 (Fax) Europe 44.24.76.614700 44.24.76.614710 (Fax) Asia 81.27.371.6998 81.27.371.6998 (Fax) Other Locations 001.714.632.7100 001.714.632.1044 (Fax)