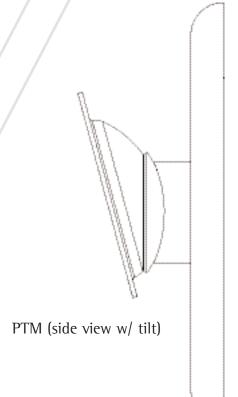

## Tilt and Pivot Mount

The PTM mount allows you to easily mount your 10"-40" display securely on the wall.

This revolutionary design features our exclusive Radial Glide Technology™ (patent pending) and allows 15° of tilt or sits flat at just 3" from the surface of the wall. Easy to install, the PTM is compatible with VESA 75/100mm mounting hole patterns. In addition, a 100x200mm adapter plate is included with each mount. Plus, it's backed by our industry-leading Lifetime Guarantee.

Fits: 10"-40" Displays Max Load: 50 lbs UPC: 829973101015

PTM fits 10"-40" displays

The PTM allows you to tilt and pivot your display

PTM (front view)

PTM (side view)

\*Measurements are shown in inches

North America 800.368.9700 800.832.4888 (Fax) Europe 44.24.76.614700 44.24.76.614710 (Fax) Asia 81.27.371.6998 81.27.371.6998 (Fax) Other Locations 001.714.632.7100 001.714.632.1044 (Fax)