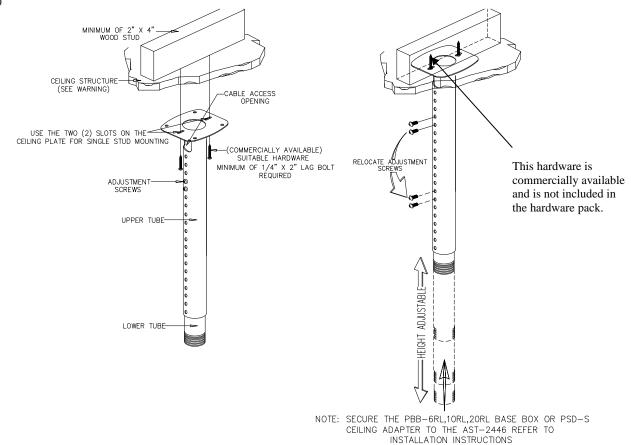

# **AST-2446 INSTALLATION INSTRUCTIONS**

## **Single Stud Installation**

- Secure the ceiling plate to the ceiling structure (see WARNING).
- 2. Use suitable hardware (commercially available) depending on your installation environment to secure the two (2) mounting points found on the ceiling plate to the ceiling structure (Figure 1).
- Refer to ceiling adapter installation instructions. 3.

**WARNING**: The ceiling structure must be capable of supporting a maximum weight of 400 lbs. If not, the ceiling must be reinforced. Proper installation procedure by qualified personnel as outlined in the installation instructions must be adhered to. Failure to do so could result in serious personal injury.

**WARNING**: Make sure to hold the plasma display, or projector, securely and remove it from the mount to make the height adjustment prior to loosening the adjustment screws. Do not remove the screws completely from the extension loosen all at once. Loosen, remove, adjust then re-tighten the screws. Failure to do so could result in injury and or damage to the plasma display or projector.

9533-011-011-00

Figure 1. AST-2446 Single Stud Installation

Page - 1 -**Installation Instructions** 