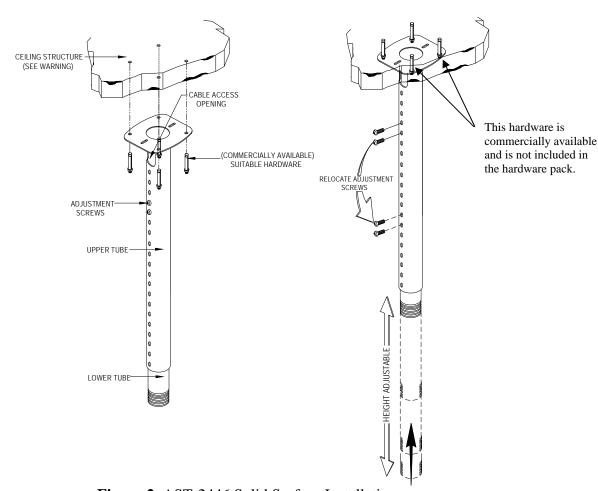

### **Solid Structure Installation**

- Secure the ceiling plate to the ceiling structure (see WARNING).
- Use suitable hardware (commercially available) depending on your installation environment to secure the 2. four (4) mounting points found on the ceiling plate to the ceiling structure (Figure 2).
- 3. Refer to ceiling adapter installation instructions.

**WARNING**: The ceiling structure must be capable of supporting a maximum weight of 400 lbs. If not, the ceiling must be reinforced. Proper installation procedure by qualified personnel as outlined in the installation instructions must be adhered to. Failure to do so could result in serious personal injury.

**WARNING**: Make sure to hold the plasma display, or projector, securely and remove it from the mount to make the height adjustment prior to loosening the adjustment screws. Do not remove the screws completely from the extension loosen all at once. Loosen, remove, adjust then re-tighten the screws. Failure to do so could result in injury and or damage to the plasma display or projector.

Figure 2. AST-2446 Solid Surface Installation

Page - 2 -**Installation Instructions**