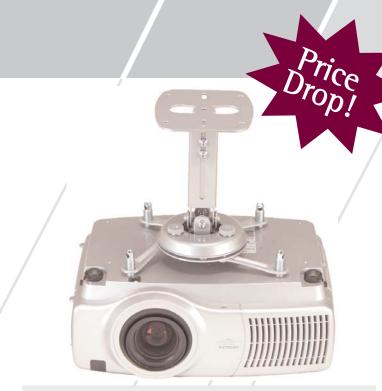

## PBL Series Universal Projector Mounts

The PBL Universal Mounts fit most projectors that weigh less than 25 lbs. They feature four double-jointed support arms (patent pending) that allow flexible positioning to reach any mounting point.

PBL Universal Mounts fit projectors up to 25 lbs