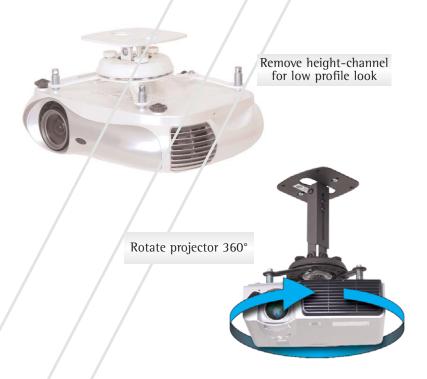

## Features:

- Fits projectors under 25 lbs
- +/-20° tilt and roll; 360° Rotation
- Mounts to walls and traditional vaulted/cathedral ceilings
- Adjustable-height channel extends from 9"-12.5"
- Low-profile design (2.5" from ceiling)
- Cable routing inside channel
- Available in three colors
- Lifetime Guarantee