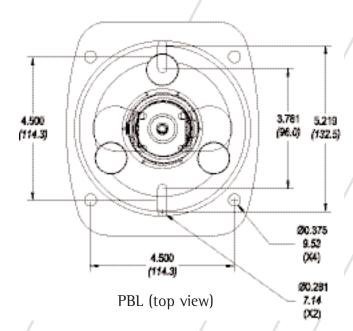

PBL w/ height-channel (side view)

\*Measurements are shown in inches and millimeters (mm)

6.000 (152.4)2.217 2.625 (56.3)(65.66)

PBL w/out height-channel (side view)

The original holding company www.mounts.com • 800.368.9700