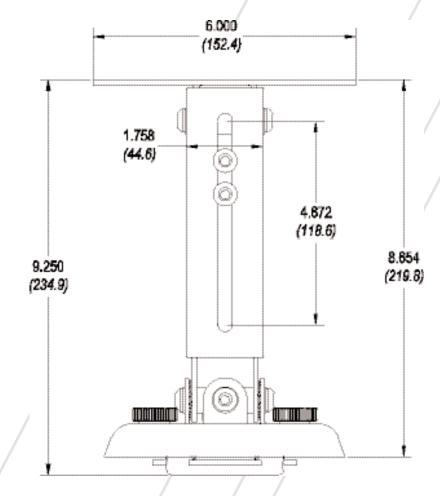

PBL w/ height-channel (side view)

\*Measurements are shown in inches and millimeters (mm)

6.000 (152.4)2.217 2.625 (56.3)(65.66)

PBL w/out height-channel (side view)

The original holding company www.mounts.com • 800.368.9700