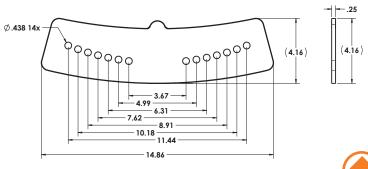

Four front joiner plates and two rear joiner plates come in the kit. Load rated eyebolts provide the actual suspension by passing through the front plates and anchoring into the cabinet's threaded attach points. High strength bolts are provided to secure the joiner plates.

#### **PACKAGE CONTENTS:**

**2pcs** Rear Joiner Plates

**4pcs** Front Joiner Plates

2pcs Eyebolt, M10X50mm

2pcs Eyebolt, M10X35mm

1pc Hardware Kit