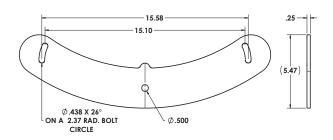

Four front joiner plates and two rear joiner plates come in the kit. Load rated eyebolts provide the actual suspension by passing through the front plates and anchoring into the cabinet's threaded attach points. High strength bolts are provided to secure the joiner plates.

#### **PACKAGE CONTENTS:**

**2pcs** Rear Joiner Plates

**4pcs** Front Joiner Plates

2pcs Eyebolt, M10X50mm

2pcs Eyebolt, M10X35mm

1pc Hardware Kit