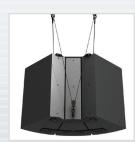

### CLUSTER PACK PLANAR ARRAY KIT

**FASPAC<sup>TM</sup>** 

Clustering and flying AM7215 and AM5215 series loudspeakers is easy, safe and very predictable. This planar array suspension kit joins three AM7215 or AM5215 cabinets together to be flown as one, tight-packed for near field placement or splayed out for further distances from the audience.

Four front joiner plates and two rear joiner plates come in the kit. Load rated eyebolts provide the actual suspension by passing through the front plates and anchoring into the cabinet's threaded attach points. High strength bolts are provided to secure the joiner plates.