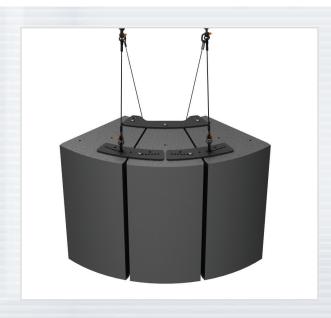

### CLUSTER PACK PLANAR ARRAY KIT

**FASPAC<sup>TM</sup>** 

Clustering and flying AM7215 and AM5215 series loudspeakers is easy, safe and very predictable. This planar array suspension kit joins three AM7215 or AM5215 cabinets together to be flown as one, tight-packed for near field placement or splayed out for further distances from the audience.

Four front joiner plates and two rear joiner plates come in the kit. Load rated eyebolts provide the actual suspension by passing through the front plates and anchoring into the cabinet's threaded attach points. High strength bolts are provided to secure the joiner plates.