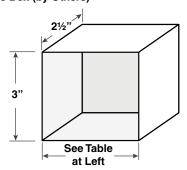

#### **Electrical Device Box (by Others)**

| Part #   | Switch Box Width |
|----------|------------------|
| C112.135 | 2 1/4"           |
| C112.136 | 3 ¾"             |
| C112.137 | 5 5/8"           |
| C112.138 | 7 ½"             |
| C112.139 | 9 3/8"           |
| C112.140 | 11 ½"            |
| C112.141 | 13 ¹/₅"          |

Standard practice is to provide individual key switches for every winch, divider curtain or height adjuster to be operated, but multi-ganged switches are available up to seven ganged switches.

Wiring of all electrical components to be in accordance with local electrical codes and in accordance with manufacturer's instructions. All conduit, wiring, electrical boxes and components not indicted above are to be supplied and installed by the electrical contractor. Single switches require a standard switch box that measures 3" (h) x  $2\frac{1}{2}$ " (w) x  $2\frac{1}{2}$ " (d). Ganged switches require switch boxes that measure 3" (h) x  $1\frac{1}{8}$ " times number of switches (w) [See Table on Page 2] and  $2\frac{1}{2}$ " (d).