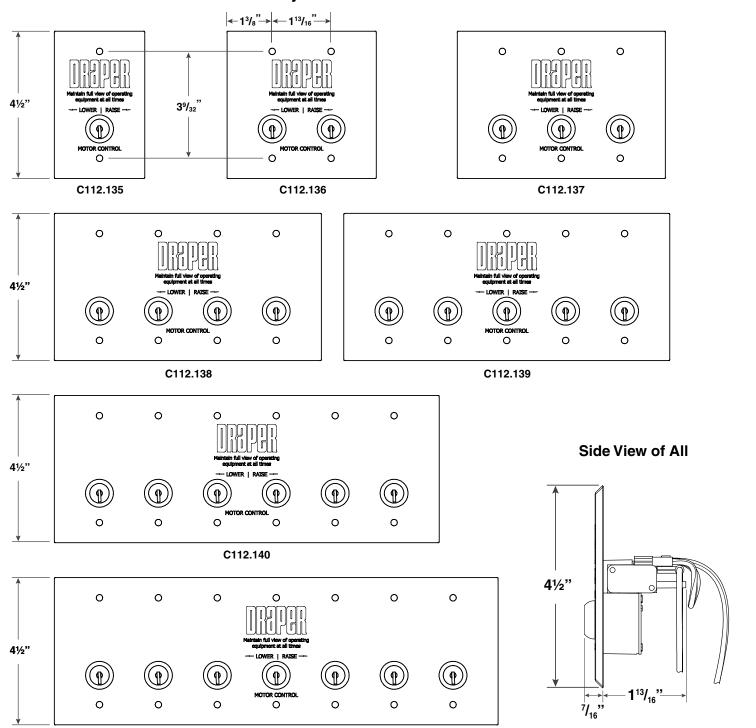

### Please Mark Appropriate Selections

| □ C112.135 | Standard Individual Gym Equipment Key Switch |  |
|------------|----------------------------------------------|--|
| □ C112.136 | Two Gang Gym Equipment Key Switch            |  |
| □ C112.137 | Three Gang Gym Equipment Key Switch          |  |
| □ C112.138 | Four Gang Gym Equipment Key Switch           |  |
| □ C112.139 | Five Gang Gym Equipment Key Switch           |  |
| □ C112.140 | Six Gang Gym Equipment Key Switch            |  |
| □ C112.141 | Seven Gang Gym Equipment Key Switch          |  |

## **Key Switch Dimensions**

Standard practice is to provide individual key switches for every winch, divider curtain or height adjuster to be operated, but multi-ganged switches are available up to seven ganged switches.

Wiring of all electrical components to be in accordance with local electrical codes and in accordance with manufacturer's instructions. All conduit, wiring, electrical boxes and components not indicted above are to be supplied and installed by the electrical contractor. Single switches require a standard switch box that measures 3" (h) x  $2\frac{1}{2}$ " (w) x  $2\frac{1}{2}$ " (d). Ganged switches require switch boxes that measure 3" (h) x  $1\frac{1}{8}$ " times number of switches (w) [See Table on Page 2] and  $2\frac{1}{2}$ " (d).