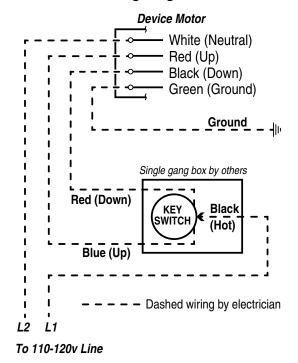

### Wiring Diagram

| PROJECT:    |  |
|-------------|--|
|             |  |
|             |  |
| ARCHITECT:  |  |
| CONTRACTOR: |  |
|             |  |
| SUPPLIER:   |  |
| DATE:       |  |

411 S. Pearl St., Spiceland, IN 47385 USA **■** 765-987-7999 www.draperinc.com ■ fax 765-987-7142

Standard practice is to provide individual key switches for every winch, divider curtain or height adjuster to be operated, but multi-ganged switches are available up to seven ganged switches.

Wiring of all electrical components to be in accordance with local electrical codes and in accordance with manufacturer's instructions. All conduit, wiring, electrical boxes and components not indicted above are to be supplied and installed by the electrical contractor. Single switches require a standard switch box that measures 3" (h) x  $2\frac{1}{2}$ " (w) x  $2\frac{1}{2}$ " (d). Ganged switches require switch boxes that measure 3" (h) x  $1\frac{1}{8}$ " times number of switches (w) [See Table on Page 2] and  $2\frac{1}{2}$ " (d).