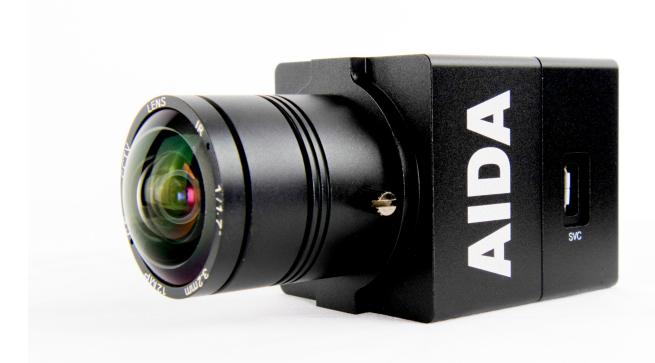

# **UHD-100A**

## Launch your creations in Ultra-HD

Drive your visual inspirations with clarity. The UHD-100A simplifies the creation of video content that requires Ultra-HD quality, ranging from telemedicine to machine vision in its smallest form.

### MAIN FEATURES

- •4K UHD 1/2.5 Progressive Scan CMOS sensor captures sharp and vivid UHD video even under very low light conditions.
- Advanced digital imaging processor provides vivid and detailed images by utilizing Dynamic Range, Auto White Balance, and Noise Reduction.
- Superb motion-compensated temporal noise reduction filter for motion video without blurring.
- •OSD control breakout cable with power input and RS-485 for remote communication.
- •Interchangeable lens design compatible with CS and C mount lenses.
- Perfectly suited for broadcast, pro audio/video, and security.
- •Versatile, compact, and rugged design.
- •With TRS Stereo Audio Input for embedded audio over HDMI.

**LENS** Lens

C/CS Mount (Default UHD 3.2mm Lens)

**AUDIO** 

3.5mm TRS Stereo Mic-in & Input

Line in over I/O Cable

Sample Rate 16/24/32 Bits

**PHYSICAL** 

RS-486 **Camera Control** 