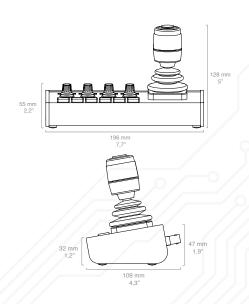

| Hardware specs                            |                                                                                                              |
|-------------------------------------------|--------------------------------------------------------------------------------------------------------------|
| 4-way Buttons                             | 6                                                                                                            |
| Encoders                                  | 4                                                                                                            |
| Analog components                         | 3-axis, optional Hall Effect joystick                                                                        |
| Customizable OLED screen                  | 10                                                                                                           |
| Product W x D x H (mm)                    | 196 x 94 x 47/109                                                                                            |
| Weight (g)                                | 494                                                                                                          |
| Shipping box W x H x D (mm)               | 230 x 140 x 150                                                                                              |
| Shipping box Weight (g)                   | 1206                                                                                                         |
| Country of Origin                         | Denmark                                                                                                      |
| In the box                                | 12V power supply<br>Micro USB cable                                                                          |
| Hardware options                          |                                                                                                              |
| PTZ Fly with Hall Effect Joystick         |                                                                                                              |
| PTZ Fly with SDI                          |                                                                                                              |
| PTZ Fly with Hall Effect Joystick and SDI |                                                                                                              |
| Connectivity                              |                                                                                                              |
| Programming Port                          | Micro USB                                                                                                    |
| Networking Port                           | RJ45 Ethernet                                                                                                |
| Power Supply                              | 12V                                                                                                          |
| Recommended cables (not in the box)       | LAN Cat 6 S/FTP or better                                                                                    |
| Operation                                 |                                                                                                              |
| Power Consumption                         | 2.74 Watt                                                                                                    |
| Operating System                          | UniSketch OS                                                                                                 |
| Universal Control                         | Check our website for Device Core to what can be controlled<br>https://www.skaarhoj.com/support/device-cores |