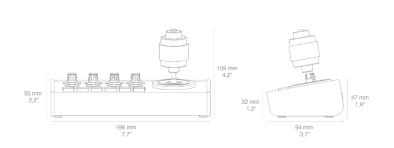

| Hardware specs                            |                                                                                                              |
|-------------------------------------------|--------------------------------------------------------------------------------------------------------------|
| 4-way Buttons                             | 6                                                                                                            |
| Encoders                                  | 4                                                                                                            |
| Analog components                         | 3-axis, optional Hall Effect joystick                                                                        |
| Customizable OLED screen                  | 10                                                                                                           |
| Product W x D x H (mm)                    | 196 x 94 x 47/109                                                                                            |
| Weight (g)                                | 494                                                                                                          |
| Shipping box W x H x D (mm)               | 230 x 140 x 150                                                                                              |
| Shipping box Weight (g)                   | 1206                                                                                                         |
| Country of Origin                         | Denmark                                                                                                      |
| In the box                                | 12V power supply<br>Micro USB cable                                                                          |
| Hardware options                          |                                                                                                              |
| PTZ Fly with Hall Effect Joystick         |                                                                                                              |
| PTZ Fly with SDI                          |                                                                                                              |
| PTZ Fly with Hall Effect Joystick and SDI |                                                                                                              |
| Connectivity                              |                                                                                                              |
| Programming Port                          | Micro USB                                                                                                    |
| Networking Port                           | RJ45 Ethernet                                                                                                |
| Power Supply                              | 12V                                                                                                          |
| Recommended cables (not in the box)       | LAN Cat 6 S/FTP or better                                                                                    |
| Operation                                 |                                                                                                              |
| Power Consumption                         | 2.74 Watt                                                                                                    |
| Operating System                          | UniSketch OS                                                                                                 |
| Universal Control                         | Check our website for Device Core to what can be controlled<br>https://www.skaarhoj.com/support/device-cores |