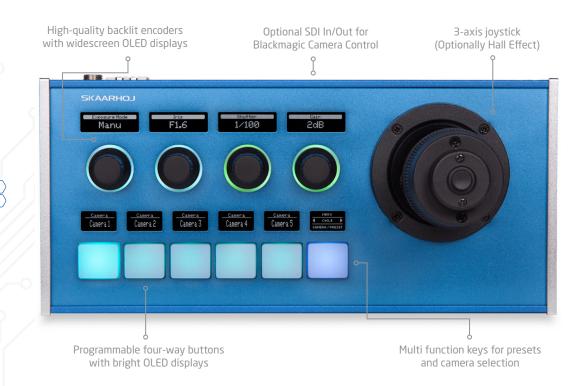

## PTZ Fly

Pan, tilt and rotate the joystick to control your cameras.

The superb OLED displays clearly show what camera settings you control and which preset you recall.

With UniSketch OS, everything is possible.

## **Features**

- Universal control of multiple 3rd party devices
- Flexible user configuration
- IP-based remote control, can be powered with PoE
- Modular multi-surface system
- High-quality backlit encoders with widescreen OLED displays
- 3-axis joystick
- Programmable four-way buttons with bright OLED displays
- Slim, ergonomic console form factor
- Multi-function keys for presets and camera selection
- Ethernet with PoE (IEEE802.3af)
- Designed and built in Denmark