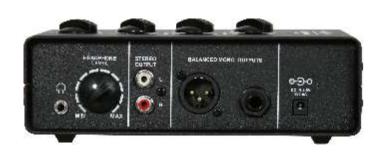

## **OUTPUTS:**

Stereo Headphone w/ Volume, Balanced XLR, Balanced 1/4", RCA - Stereo

Power: 2 AA Batteries (15 hours) or Optional AC

Adaptor Part # JIB/UA4.5-14 (4.5 VDC 500mA minimum with 4mm barrel plug)