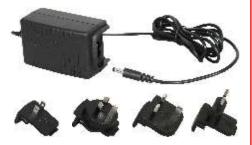

## UNIVERSAL POWER ADAPTER JIB-US4.5-14

Galaxy Audio is proud to introduce a new problem solver to its Audio Solutions line, the Universal Power Adapter. The JIB/UA4.5-14 supplies 4.5v DC, at 1A to many of the new products in our Jacks In The Box line as well as most CD and MP3 players using the common 4mm barrel plug with center positive. The UPA comes with 4 different AC plug adapters, and will accept any input voltage from 100 to 240v AC, 50-60Hz, which means it will work in nearly every country on the planet.