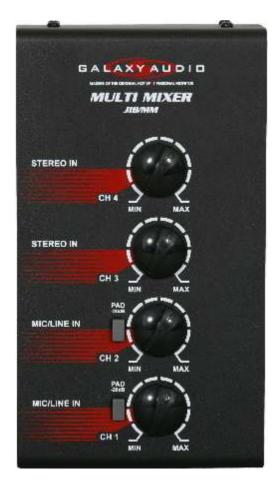

The Multi Mixer (JIB/MM) is an extremely versatile audio mixer designed to solve many of the patching and mixing problems that arise when connecting various devices together. It features a wide variety of input and output connectors including balanced XLR, balanced ¼", stereo RCA, and stereo 1/8" to accommodate most of the cables found in pro and consumer audio situations. The MM also features a stereo Headphone output jack with a dedicated volume control to monitor the entire mix. The high gain/wide dynamic range design of the MM ensures that you will never have trouble matching levels between audio devices.

JIB/MM

- +24V Phantom Power
- 7 Input/4 Channel
- Headphone Output with Volume
- Multiple Outputs
- Metal Construction
- Portable Runs off of 2 AA Batteries\*
- High Gain/ Wide Dynamic Range

CH 1&2: Balanced XLR/1/4" Combo w/ -20dB

PAD and +24V Phantom Power

CH 3: Stereo RCA & 1/8" Mini

CH 4: Stereo RCA