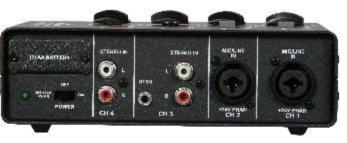

The MM will run off of 2AA batteries for about 15 hours or an optional DC power supply (JIB/US4.5-14). The MM will supply +24V phantom power to microphones. The MM is great for: 1) Adding inputs to an existing mixer by creating a sub-mix of two or more sources before sending the signals to the main mixer or powered speaker. 2) Serving as a sophisticated cable adapter that not only adapts the connector type but also provides the correct impedance with adjustable level control. 3) Serving as the main mixer for solo or duo acts as well as AV presentations. 4) As a mixer for rehearsals when its impractical to set up the entire PA. 5) Interfacing pro audio gear with consumer audio gear. 6) Battery operation allows remote location use where AC power is unavailable. 7) As an emergency backup mixer to have along just in case

JIB/MM

- +24V Phantom Power
- 7 Input/4 Channel
- Headphone Output with Volume
- Multiple Outputs
- Metal Construction
- Portable Runs off of 2 AA Batteries\*
- High Gain/ Wide Dynamic Range

CH 1&2: Balanced XLR/1/4" Combo w/ -20dB

PAD and +24V Phantom Power

CH 3: Stereo RCA & 1/8" Mini

CH 4: Stereo RCA