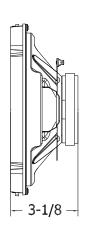

#### **AUDIO SPECIFICATIONS**

| Speaker Size        | 8" Frame                           |
|---------------------|------------------------------------|
| Average Sensitivity | 97 dB SPL, 1W / 1M                 |
| Power Rating        | 20W RMS, EIA 426A Standard         |
| Calculated Output   | 110 dB SPL, 20W / 1M               |
| Frequency           | 40 Hz - 20 kHz EIA 426A            |
| Response            | Standard                           |
| Nominal             | 90° Included Angle, -6 dB / 2 kHz, |
| Coverage Angle      | Half Space                         |
| Mounting            | 4x 1/4" Holes Spaced 90° Apart     |
|                     | on 7-5/8" Circle                   |
| Audio Connection    | 0.205" Spade Lug                   |
| ,                   | 0.200 0 0.00 20.9                  |