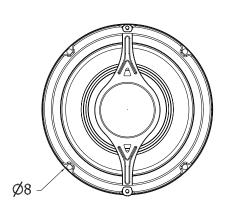

#### **AUDIO SPECIFICATIONS**

| Speaker Size        | 8" Frame                           |
|---------------------|------------------------------------|
| Average Sensitivity | 97 dB SPL, 1W / 1M                 |
| Power Rating        | 20W RMS, EIA 426A Standard         |
| Calculated Output   | 110 dB SPL, 20W / 1M               |
| Frequency           | 40 Hz - 20 kHz EIA 426A            |
| Response            | Standard                           |
| Nominal             | 90° Included Angle, -6 dB / 2 kHz, |
| Coverage Angle      | Half Space                         |
| Mounting            | 4x 1/4" Holes Spaced 90° Apart     |
|                     | on 7-5/8" Circle                   |
| Audio Connection    | 0.205" Spade Lug                   |
| ,                   | 0.200 0 0.00 20.9                  |