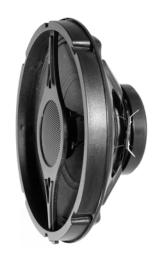

#### **GENERAL DESCRIPTION**

The Quam 8C10FECO is an 8" frame, 8 Ohm loudspeaker with foam surround and coaxial mount piezoelectric ceramic HF.

Finish: Black baked epoxy hybrid.