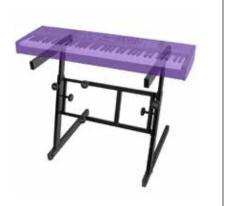

## **Features and Benefits**

This compact stand can hold 375 lbs., allow for independent height and width adjustments, and fold for easy storage. The unique Z-frame allows playing from either side and can be broken down and locked together for transport.

Application: Keyboards, DJ gear, mixers Structural Tubing: 1" x 2" Center Box Tubing: 3 / 4" Telescoping Width Adjustment (outer): 21" - 36" Telescoping Width Adjustment (inner): 19" - 34" Construction: Welded metal Weight Capacity: 375 lbs.