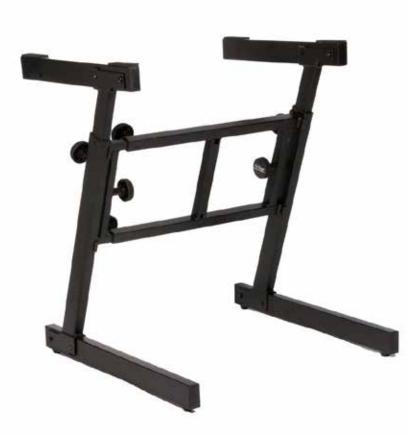

## Folding-Z Keyboard Stand

## **Features and Benefits**

This compact stand can hold 375 lbs., allow for independent height and width adjustments, and fold for easy storage. The unique Z-frame allows playing from either side and can be broken down and locked together for transport.

Application: Keyboards, DJ gear, mixers Structural Tubing: 1" x 2" Center Box Tubing: 3 / 4" Telescoping Width Adjustment (outer): 21" - 36" Telescoping Width Adjustment (inner): 19" - 34" Construction: Welded metal Weight Capacity: 375 lbs.